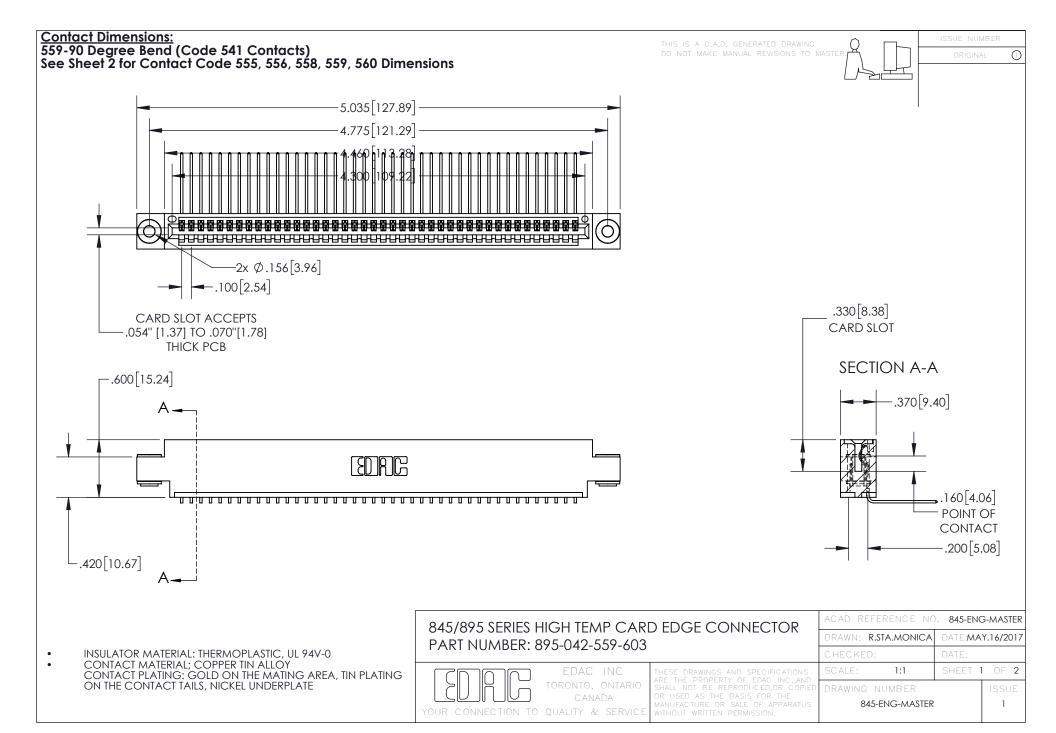

- INSULATOR MATERIAL: THERMOPLASTIC POLYESTER, UL 94V-0 DAP MATERIAL AVAILABLE UPON REQUEST
- CONTACT MATERIAL; COPPER ALLOY

CONTACT PLATING: GOLD ON THE MATING AREA, TIN PLATING ON THE CONTACT TAILS, NICKEL UNDERPLATE