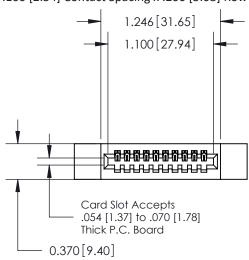

## **See Accompanying Pages for:**

- **Contact Bend Details**
- **Mounting Options**

.240 [6.10] Point of Contact-

842/892 Series High Temp Card Edge Connector Part Number: 892-010-542-112

YOUR CONNECTION TO QUALITY & SERVICE