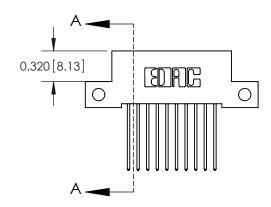

**Mounting Option** 

12-.128 (3.25) Dia. Side Mounting Holes

## **Contact Detail**

542-Wire Wrap .025 Sq.(0.64 Sq.) - Tail LG=.655(16.64) .100 [2.54] Contact Spacing x .200 [5.08] Row Spacing





## **See Accompanying Pages for:**

- **Contact Bend Details**
- **Mounting Options**



.240 [6.10] Point of Contact-

842/892 Series High Temp Card Edge Connector Part Number: 892-010-542-112

YOUR CONNECTION TO QUALITY & SERVICE

842 ENG MASTER J.LEE DATE: OCT. 06/09 SHEET 1 OF 3

**SECTION A-A** 

842 Assembly

THIS IS A C.A.D. GENERATED DRAWING DO NOT MAKE MANUAL REVISIONS TO MASTER

ORIGINAL (1)



| 842/892 Series High Temp Card Edge Connector<br>Contact Bend Detail |                                                                                                  | ACAD REFERENCE NO. 842 ENG MASTER |             |                  |        |
|---------------------------------------------------------------------|----------------------------------------------------------------------