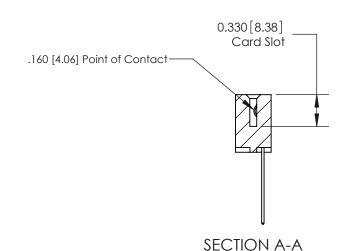

ISSUE NUMBER

ORIGINAL

1

| 837/887 Series High Temp Card Edge Connector<br>Contact Bend Detail |                                                                                                                                                                                                                                                                        | ACAD REFERENCE                   | NO. 837 EN   | 837 ENG MASTER   |               |  |
|---------------------------------------------------------------------|------------------------------------------------------------------------------------------------------------------------------------------------------------------------------------------------------------------------------------------------------------------------|----------------------------------|--------------|------------------|---------------|--|
|                                                                     |                                                                                                                                                                                                                                                                        | DRAWN: J.LEE                     | DATE: OC     | DATE: OCT. 06/09 |               |  |
|                                                                     | Confact bend Defail                                                                                                                                                                                                                                                    |                                  | CHECKED:     | DATE:            | DATE:         |  |
|                                                                     | EDAC INC TORONTO, ONTARIO CANADA YOUR CONNECTION TO QUALITY & SERVICE  THESE DRAWINGS AND SPECIFICATIONS ARE THE PROPERTY OF EDAC INC.,AND SHALL NOT BE REPRODUCED,OR COPIED OR USED AS THE BASIS FOR THE MANUFACTURE OR SALE OF APPARATUS WITHOUT WRITTEN PERMISSION. |                                  | SCALE: NTS   | SHEET            | 2 <b>OF</b> 2 |  |
|                                                                     |                                                                                                                                                                                                                                                                        | DRAWING NUMBER                   |              | ISSUE            |               |  |
|                                                                     |                                                                                                                                                                                                                                                                        | MANUFACTURE OR SALE OF APPARATUS | 837 Assembly |                  | 1             |  |