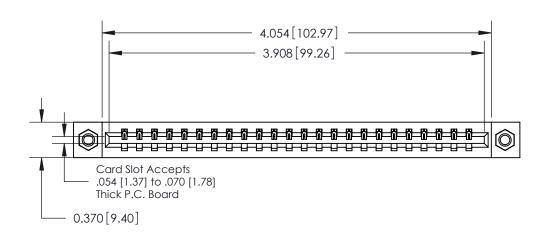

## **Contact Detail**

544-Wire Wrap .050x.025(1.27x0.64) - Tail LG=.750(19.05)

.156 [3.96] Contact Spacing x .200 [5.08] Row Spacing

THIS IS A C.A.D. GENERATED DRAWING DO NOT MAKE MANUAL REVISIONS TO MASTER.

ISSUE NUMBER

ORIGINAL

**See Accompanying Pages for:** 

**Contact Bend Details** 

837/887 Series High Temp Card Edge Connector Part Number: 887-024-544-607

|                    | EDAC INC          |  |  |
|--------------------|-------------------|--|--|
|                    | TORONTO, ONTARIO  |  |  |
|                    | CANADA            |  |  |
| YOUR CONNECTION TO | QUALITY & SERVICE |  |  |