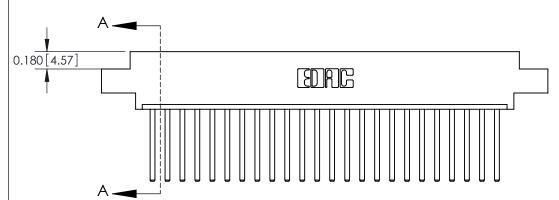

ISSUE NUMBER

ORIGINAL

1

| 837/887 Series High Temp Card Edge Connector<br>Contact Bend Detail |                                                                                                                                                                                                                                                                        | ACAD REFERENCE                   | NO. 837 EN   | 837 ENG MASTER   |               |  |
|---------------------------------------------------------------------|------------------------------------------------------------------------------------------------------------------------------------------------------------------------------------------------------------------------------------------------------------------------|----------------------------------|--------------|------------------|---------------|--|
|                                                                     |                                                                                                                                                                                                                                                                        | DRAWN: J.LEE                     | DATE: OC     | DATE: OCT. 06/09 |               |  |
|                                                                     | Confact bend Defail                                                                                                                                                                                                                                                    |                                  | CHECKED:     | DATE:            | DATE:         |  |
|                                                                     | EDAC INC TORONTO, ONTARIO CANADA YOUR CONNECTION TO QUALITY & SERVICE  THESE DRAWINGS AND SPECIFICATIONS ARE THE PROPERTY OF EDAC INC.,AND SHALL NOT BE REPRODUCED,OR COPIED OR USED AS THE BASIS FOR THE MANUFACTURE OR SALE OF APPARATUS WITHOUT WRITTEN PERMISSION. |                                  | SCALE: NTS   | SHEET            | 2 <b>OF</b> 2 |  |
|                                                                     |                                                                                                                                                                                                                                                                        | DRAWING NUMBER                   |              | ISSUE            |               |  |
|                                                                     |                                                                                                                                                                                                                                                                        | MANUFACTURE OR SALE OF APPARATUS | 837 Assembly |                  | 1             |  |