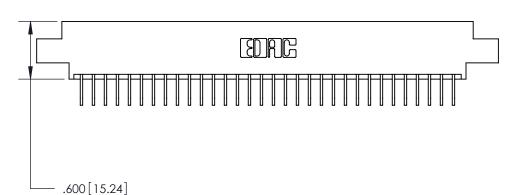

ISSUE NUMBER

ORIGINAL

1

Card Slot Accepts .054 [1.37] to .070 [1.78] Thick P.C. Board .330 [8.38] Card Slot .160 [4.07] Point of Contact -

INSULATOR MATERIAL: THERMOPLASTIC POLYESTER, UL 94V-0 CONTACT MATERIAL; COPPER, NICKEL, TIN ALLOY CA-725

CONTACT PLATING: GOLD ON THE MATING AREA, TIN-LEAD ON THE CONTACT TAILS, NICKEL UNDERPLATE

846/896 SERIES HIGH TEMP CARD EDGE CONNECTOR PART NUMBER: 846-064-558-808

YOUR CONNECTION TO QUALITY & SERVICE

**EDAC INC** TORONTO, ONTARIO CANADA

THESE DRAWINGS AND SPECIFICATIONS ARE THE PROPERTY OF EDAC INC.,AND SHALL NOT BE REPRODUCED, OR COPIED OR USED AS THE BASIS FOR THE MANUFACTURE OR SALE OF APPARATUS WITHOUT WRITTEN PERMISSION.

| ACAD REFERENCE NO. | 846-ENG-MASTER   |  |
|--------------------|------------------|--|
| DRAWN: J.LEE       | DATE: APR. 22/09 |  |
| CHECKED:           | DATE:            |  |
| SCALE: 1:1         | SHEET 1 OF 2     |  |
| DRAWING NUMBER     | ISSUE            |  |
| 846-ENG-MASTER     | 1                |  |