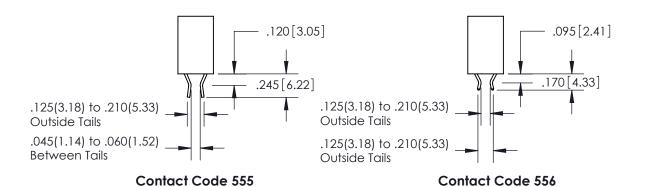

**Contact Code 559** 

**Contact Code 560** 

INSULATOR MATERIAL: THERMOPLASTIC POLYESTER, UL 94V-0 CONTACT MATERIAL; COPPER, NICKEL, TIN ALLOY CA-725 CONTACT PLATING: GOLD ON THE MATING AREA, TIN-LEAD ON THE CONTACT TAILS, NICKEL UNDERPLATE

## 846/896 SERIES HIGH TEMP CARD EDGE CONNECTOR CONTACT CODE 555,556,558,559,560 DIMENSIONS

YOUR CONNECTION TO QUALITY & SERVICE

**EDAC INC** TORONTO, ONTARIO CANADA

THESE DRAWINGS AND SPECIFICATIONS ARE THE PROPERTY OF EDAC INC.,AND SHALL NOT BE REPRODUCED, OR COPIED OR USED AS THE BASIS FOR THE MANUFACTURE OR SALE OF APPARATUS WITHOUT WRITTEN PERMISSION.

**Outside Tails** 

**Outside Tails** 

| ACAD REFERENCE NO. |       | 846-ENG-MASTER   |        |
|--------------------|-------|------------------|--------|
| DRAWN:             | J.LEE | DATE: APR. 22/09 |        |
| CHECKED:           |       | DATE:            |        |
| SCALE:             | 1:1   | SHEET            | 2 OF 2 |
| DRAWING NUMBER     |       | ISSUE            |        |