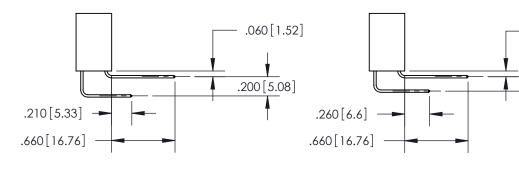

<u>Contact Dimensions:</u>
558-90 Degree Bend (Code 541 Contacts)
See Sheet 2 for Contact Code 555, 556, 558, 559, 560 Dimensions

THIS IS A C.A.D. GENERATED DRAWING DO NOT MAKE MANUAL REVISIONS TO MASTER.

THIS IS A C.A.D. GENERATED DRAWING DO NOT MAKE MANUAL REVISIONS TO MASTER.

ISSUE NUMBER

.165[4.19]

ORIGINAL

1

.060 [1.52] .150 [3.81] .125(3.18) to .210(5.33)

.375 [9.54] .125(3.18) to .210(5.33)

**Contact Code 558** 

**Contact Code 559** 

**Contact Code 560** 

INSULATOR MATERIAL: THERMOPLASTIC POLYESTER, UL 94V-0 CONTACT MATERIAL; COPPER, NICKEL, TIN ALLOY CA-725 CONTACT PLATING: GOLD ON THE MATING AREA, TIN-LEAD ON THE CONTACT TAILS, NICKEL UNDERPLATE

## 846/896 SERIES HIGH TEMP CARD EDGE CONNECTOR CONTACT CODE 555,556,558,559,560 DIMENSIONS

YOUR CONNECTION TO QUALITY & SERVICE

**EDAC INC** TORONTO, ONTARIO CANADA

THESE DRAWINGS AND SPECIFICATIONS ARE THE PROPERTY OF EDAC INC.,AND SHALL NOT BE REPRODUCED, OR COPIED OR USED AS THE BASIS FOR THE MANUFACTURE OR SALE OF APPARATUS WITHOUT WRITTEN PERMISSION.