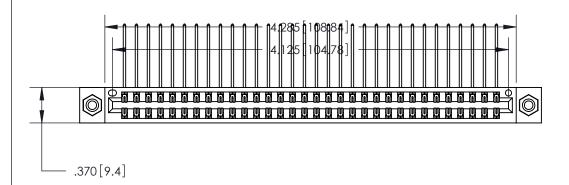

ISSUE NUMBER

ORIGINAL

1

Card Slot Accepts .054 [1.37] to .070 [1.78] Thick P.C. Board .330 [8.38] Card Slot .160 [4.07] Point of Contact -

INSULATOR MATERIAL: THERMOPLASTIC POLYESTER, UL 94V-0 CONTACT MATERIAL; COPPER, NICKEL, TIN ALLOY CA-725

CONTACT PLATING: GOLD ON THE MATING AREA, TIN-LEAD ON THE CONTACT TAILS, NICKEL UNDERPLATE

846/896 SERIES HIGH TEMP CARD EDGE CONNECTOR PART NUMBER: 846-064-558-808

YOUR CONNECTION TO QUALITY & SERVICE

**EDAC INC** TORONTO, ONTARIO CANADA

THESE DRAWINGS AND SPECIFICATIONS ARE THE PROPERTY OF EDAC INC.,AND SHALL NOT BE REPRODUCED, OR COPIED OR USED AS THE BASIS FOR THE MANUFACTURE OR SALE OF APPARATUS WITHOUT WRITTEN PERMISSION.

| ACAD REFERENCE NO. | 846-ENG-MASTER   |  |
|--------------------|------------------|--|
| DRAWN: J.LEE       | DATE: APR. 22/09 |  |
| CHECKED:           | DATE:            |  |
| SCALE: 1:1         | SHEET 1 OF 2     |  |
| DRAWING NUMBER     | ISSUE            |  |
| 846-ENG-MASTER     | 1                |  |