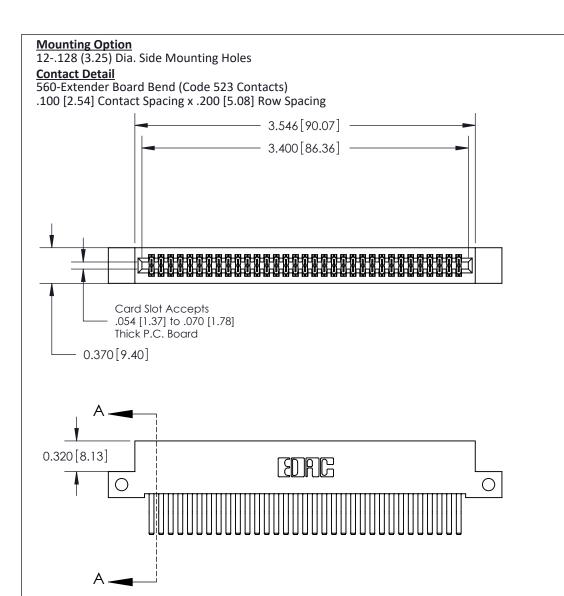

842 ENG MASTER

SECTION A-A

**Mounting Options** 

**See Accompanying Pages for: Contact Bend Details** 

THIS IS A C.A.D. GENERATED DRAWING DO NOT MAKE MANUAL REVISIONS TO MASTER

ORIGINAL (1)

| 842/892 Series High Temp C           | ACAD REFERENCE NO. 842 ENG MASTER                               |              |        |                  |        |
|--------------------------------------|-----------------------------------------------------------------|--------------|--------|------------------|--------|
| Contact Bend Detail                  |                                                                 |              | J.LEE  | DATE: OCT. 06/09 |        |
|                                      |                                                                 |              | ):     | DATE:            |        |
| EDAC INC                             | ABE THE BROBERTY OF FRACTING AND                                |              | NTS    | SHEET :          | 2 OF 3 |
| TORONTO, ONTARIO                     | SHALL NOT BE REPRODUCED, OR COPIED OR USED AS THE BASIS FOR THE | DRAWING      | NUMBER |                  | ISSUE  |
| YOUR CONNECTION TO QUALITY & SERVICE | MANUFACTURE OR SALE OF APPARATUS WITHOUT WRITTEN PERMISSION.    | 842 Assembly |        |                  | 1      |