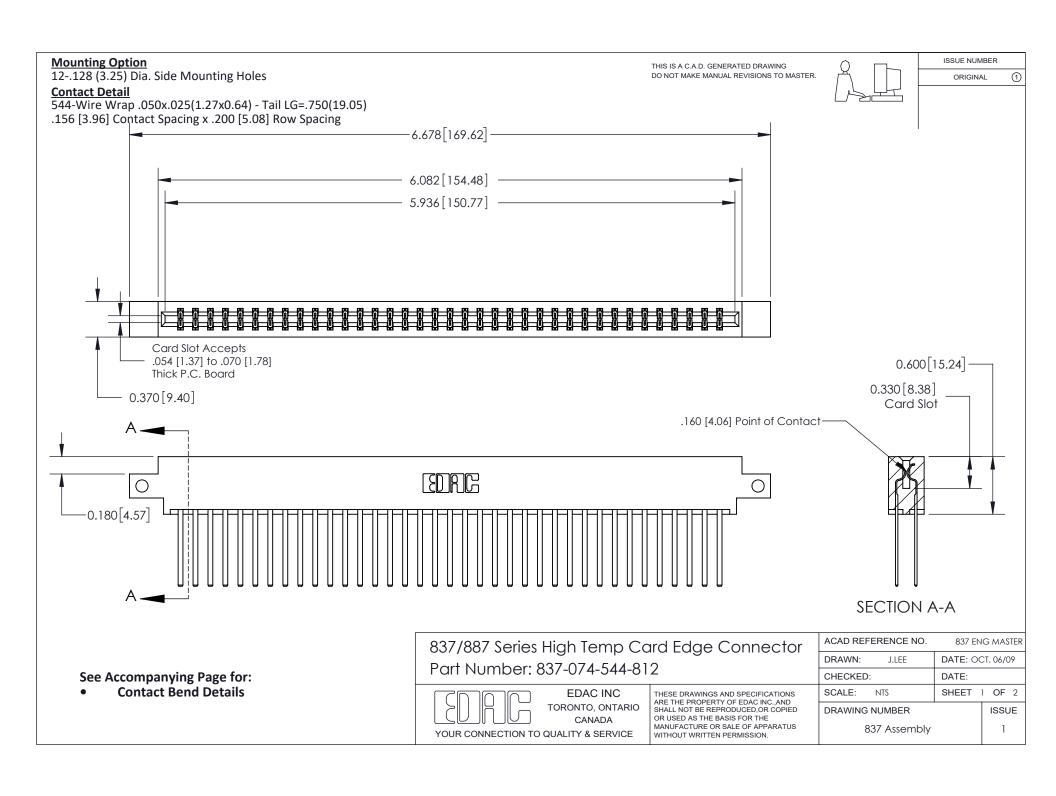

ISSUE NUMBER

ORIGINAL

1

| 837/887 Series High Temp Card Edge Connector<br>Contact Bend Detail   |                                                                                                                                                                                                  | ACAD REFERENCE NO. 837 EN |                  | 3 MASTER      |
|-----------------------------------------------------------------------|--------------------------------------------------------------------------------------------------------------------------------------------------------------------------------------------------|---------------------------|------------------|---------------|
|                                                                       |                                                                                                                                                                                                  | DRAWN: J.LEE              | DATE: OCT. 06/09 |               |
|                                                                       |                                                                                                                                                                                                  | CHECKED:                  | DATE:            |               |
| EDAC INC TORONTO, ONTARIO CANADA YOUR CONNECTION TO QUALITY & SERVICE | THESE DRAWINGS AND SPECIFICATIONS ARE THE PROPERTY OF EDAC INC.,AND SHALL NOT BE REPRODUCED, OR COPIED OR USED AS THE BASIS FOR THE MANUFACTURE OR SALE OF APPARATUS WITHOUT WRITTEN PERMISSION. | SCALE: NTS                | SHEET            | 2 <b>OF</b> 2 |
|                                                                       |                                                                                                                                                                                                  | DRAWING NUMBER            | •                | ISSUE         |
|                                                                       |                                                                                                                                                                                                  | 837 Assembly              |                  | 1             |