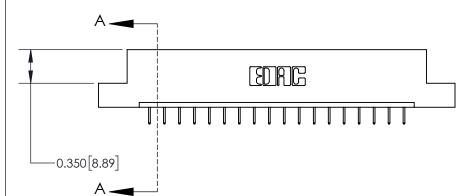

**Mounting Option** 

07-M3-0.5 Metric Threaded Inserts

ISSUE NUMBER ORIGINAL

**See Accompanying Page for:** 

**Contact Bend Details** 

837/887 Series High Temp Card Edge Connector Part Number: 837-018-524-107

**EDAC INC** TORONTO, ONTARIO CANADA

THESE DRAWINGS AND SPECIFICATIONS ARE THE PROPERTY OF EDAC INC.,AND SHALL NOT BE REPRODUCED, OR COPIED OR USED AS THE BASIS FOR THE MANUFACTURE OR SALE OF APPARATUS WITHOUT WRITTEN PERMISSION.