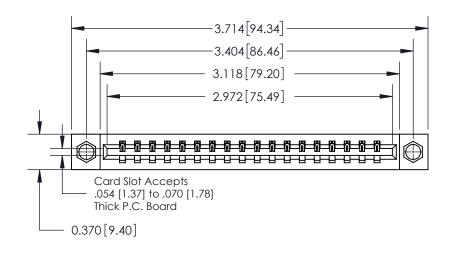

## **Contact Detail**

524-P.C. Tail .018 Sq.(0.46 Sq.) - Tail LG=.175(4.45)

.156 [3.96] Contact Spacing x .200 [5.08] Row Spacing

THIS IS A C.A.D. GENERATED DRAWING DO NOT MAKE MANUAL REVISIONS TO MASTER.

ISSUE NUMBER ORIGINAL

**See Accompanying Page for:** 

**Contact Bend Details** 

837/887 Series High Temp Card Edge Connector Part Number: 837-018-524-107

**EDAC INC** TORONTO, ONTARIO CANADA

THESE DRAWINGS AND SPECIFICATIONS ARE THE PROPERTY OF EDAC INC.,AND SHALL NOT BE REPRODUCED, OR COPIED OR USED AS THE BASIS FOR THE MANUFACTURE OR SALE OF APPARATUS WITHOUT WRITTEN PERMISSION.