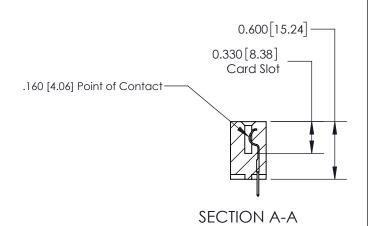

## **Contact Detail**

524-P.C. Tail .018 Sq.(0.46 Sq.) - Tail LG=.175(4.45)

.156 [3.96] Contact Spacing x .200 [5.08] Row Spacing

THIS IS A C.A.D. GENERATED DRAWING DO NOT MAKE MANUAL REVISIONS TO MASTER.

ISSUE NUMBER ORIGINAL

**See Accompanying Page for:** 

**Contact Bend Details** 

837/887 Series High Temp Card Edge Connector Part Number: 837-018-524-107

**EDAC INC** TORONTO, ONTARIO CANADA

THESE DRAWINGS AND SPECIFICATIONS ARE THE PROPERTY OF EDAC INC.,AND SHALL NOT BE REPRODUCED, OR COPIED OR USED AS THE BASIS FOR THE MANUFACTURE OR SALE OF APPARATUS WITHOUT WRITTEN PERMISSION.