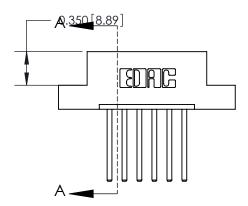

**Mounting Option** 

08-#4-40 Unified Threaded Inserts

## **Contact Detail**

544-Wire Wrap .050x.025(1.27x0.64) - Tail LG=.750(19.05) .156 [3.96] Contact Spacing x .200 [5.08] Row Spacing

1.246 [31.65] 1,100[27.94] -Card Slot Accepts .054 [1.37] to .070 [1.78] Thick P.C. Board 0.370 [9.40]

**See Accompanying Page for:** 

**Contact Bend Details** 

THIS IS A C.A.D. GENERATED DRAWING DO NOT MAKE MANUAL REVISIONS TO MASTER.

ISSUE NUMBER

1

ORIGINAL

| 837/887 Series High Temp Card Edge Connector |
|----------------------------------------------|
| Part Number: 837-006-544-108                 |