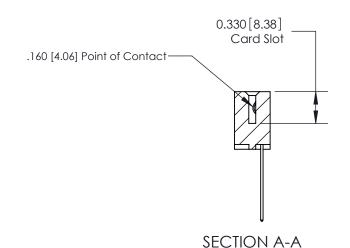

## **Contact Detail**

544-Wire Wrap .050x.025(1.27x0.64) - Tail LG=.750(19.05) .156 [3.96] Contact Spacing x .200 [5.08] Row Spacing

1.246 [31.65] 1,100[27.94] -Card Slot Accepts .054 [1.37] to .070 [1.78] Thick P.C. Board 0.370 [9.40]

**See Accompanying Page for:** 

**Contact Bend Details** 

THIS IS A C.A.D. GENERATED DRAWING DO NOT MAKE MANUAL REVISIONS TO MASTER.

ISSUE NUMBER

1

ORIGINAL

| 837/887 Series High Temp Card Edge Connector |
|----------------------------------------------|
| Part Number: 837-006-544-108                 |