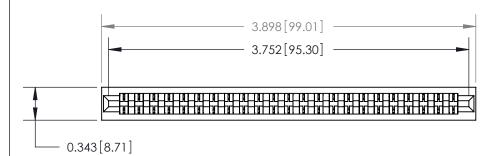

**Mounting Option** 

No Mounting Lugs

## **Contact Detail**

PC Tail .046x.014(1.17x0.36) - Tail LG=.213(5.41)

.156 [3.96] Contact Spacing x .200 [5.08] Row Spacing





**SECTION A-A** 

.175 [4.45] Point of Contact (Measured from bottom of Card Slot)



**See Accompanying Page for:** 

**Contact Bend Details** 

807/857 Series High Temp Card Edge Connector Part Number: 807-023-421-101

YOUR CONNECTION TO QUALITY & SERVICE

| ACAD REFERENCE NO. 807 ENG MASTER |                  |
|-----------------------------------|------------------|
| DRAWN: J.LEE                      | DATE: AUG. 11/09 |
| CHECKED:                          | DATE:            |
| SCALE: NTS                        | SHEET 1 OF 2     |
| DRAWING NUMBER                    | ISSUE            |

807 Assembly