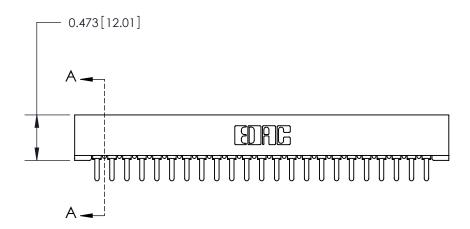

## **Contact Detail**

PC Tail .046x.014(1.17x0.36) - Tail LG=.213(5.41)

.156 [3.96] Contact Spacing x .200 [5.08] Row Spacing

**SECTION A-A** 

.175 [4.45] Point of Contact (Measured from bottom of Card Slot)