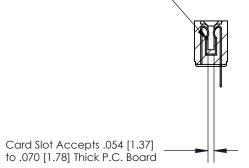

## **Contact Detail**

PC Tail .046x.014(1.17x0.36) - Tail LG=.213(5.41)

.156 [3.96] Contact Spacing x .200 [5.08] Row Spacing

**SECTION A-A** 

.175 [4.45] Point of Contact (Measured from bottom of Card Slot)