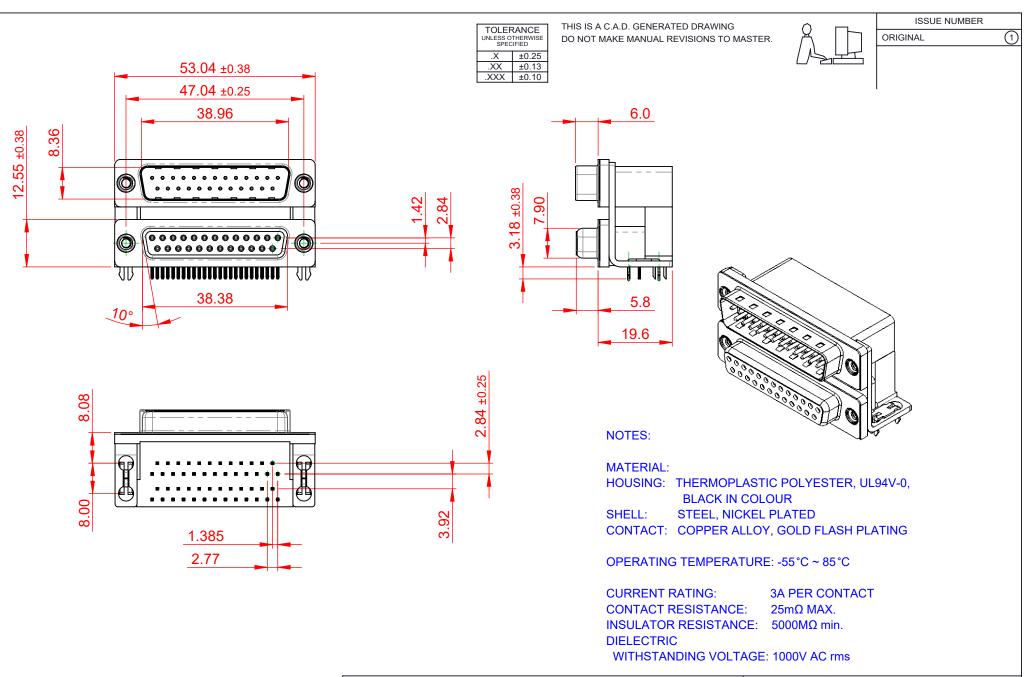

|                                      | 663 SERIES D-SUB CONNECTOR                                                                                                                                                                                     |                                 | SW REFERENCE NO.: 663 ASSEMBLY |       |  |
|--------------------------------------|----------------------------------------------------------------------------------------------------------------------------------------------------------------------------------------------------------------|---------------------------------|--------------------------------|-------|--|
| 663 SERIES D-SUB C                   |                                                                                                                                                                                                                |                                 | DATE: AUG. 01/20               | )18   |  |
|                                      |                                                                                                                                                                                                                |                                 | CHECKED: DATE:                 |       |  |
| EDAC INC                             | THESE DRAWINGS AND SPECIFICATIONS<br>ARE THE PROPERTY OF EDAC INC.,AND<br>SHALL NOT BE REPRODUCED,OR COPIED<br>OR USED AS THE BASIS FOR THE<br>MANUFACTURE OR SALE OF APPARATUS<br>WITHOUT WRITTEN PERMISSION. | SCALE: (IN C.A.D. 1:1)          | SHEET 1 OF                     | 1     |  |
| TORONTO, ONTARIO<br>CANADA           |                                                                                                                                                                                                                | DRAWING NUMBER: 663-025-264-032 |                                | ISSUE |  |
| YOUR CONNECTION TO QUALITY & SERVICE |                                                                                                                                                                                                                | PART NUMBER: 663-025-2          | 264-032                        | 1     |  |