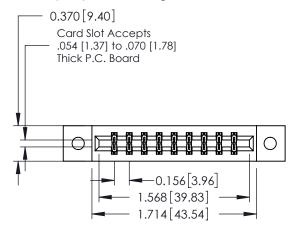

## **Contact Detail**

THIS IS A C.A.D. GENERATED DRAWING 544-Wire Wrap .050x.025(1.27x0.64) - Tail LG=.750(19.05)po not make manual revisions to master. .156 [3.96] Contact Spacing x .200 [5.08] Row Spacing

## **See Accompanying Pages for:**

- **Contact Bend Details**
- **Mounting Options**

| 337 / 387 Series Card Edge Connector |  |  |  |  |  |
|--------------------------------------|--|--|--|--|--|
| Part Number: 387-018-544-802         |  |  |  |  |  |