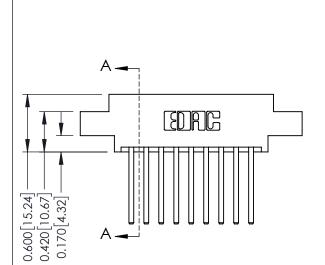

## **Mounting Option**

02-.128 (3.25) Dia. Mounting Holes

## **See Accompanying Pages for:**

- **Contact Bend Details**
- **Mounting Options**

| 337 / 387 Series Card Edge Connector |  |  |  |  |  |
|--------------------------------------|--|--|--|--|--|
| Part Number: 387-018-544-802         |  |  |  |  |  |