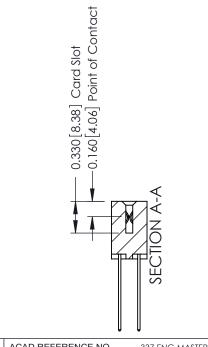

ISSUE NUMBER

ORIGINAL

1

| 337 / 387 Series Card Edge                                            | ACAD REFERENCE NO.                                                                                                                                                                              | 337 ENG MASTER |                  |               |
|-----------------------------------------------------------------------|-------------------------------------------------------------------------------------------------------------------------------------------------------------------------------------------------|----------------|------------------|---------------|
| Contact Bend Detail                                                   |                                                                                                                                                                                                 | DRAWN: J.LEE   | DATE: OCT. 06/09 |               |
|                                                                       |                                                                                                                                                                                                 | CHECKED:       | DATE:            |               |
| EDAC INC TORONTO, ONTARIO CANADA YOUR CONNECTION TO QUALITY & SERVICE | THESE DRAWINGS AND SPECIFICATIONS ARE THE PROPERTY OF EDAC INC.,AND SHALL NOT BE REPRODUCED,OR COPIED OR USED AS THE BASIS FOR THE MANUFACTURE OR SALE OF APPARATUS WITHOUT WRITTEN PERMISSION. | SCALE: NTS     | SHEET            | 2 <b>OF</b> 3 |
|                                                                       |                                                                                                                                                                                                 | DRAWING NUMBER |                  | ISSUE         |
|                                                                       |                                                                                                                                                                                                 | 337 Assembly   |                  | 1             |