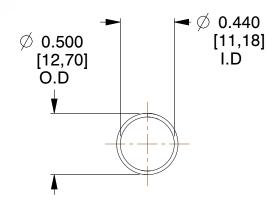

## **NOTES:**

1. Material : Spring Steel 2. Finish : Glod Irridite

3. Ends: Closed

4. Total Coils: 10.000

Sugg. Max. Deflection: 0.860 (in)
 Sugg. Max. Load: 2.300 (lbs)

7. All Drawing Dimensions are in Inches [mm]