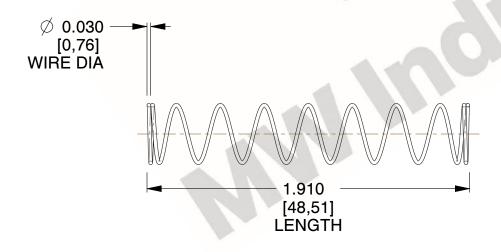

## **NOTES:**

1. Material : Spring Steel 2. Finish : Glod Irridite

3. Ends: Closed

4. Total Coils: 10.000

Sugg. Max. Deflection: 0.860 (in)
 Sugg. Max. Load: 2.300 (lbs)

7. All Drawing Dimensions are in Inches [mm]