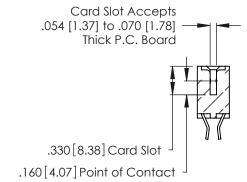

<u>Contact Dimensions:</u>
555-Extender Board Bend (Code 500 Contacts)
See Sheet 2 for Contact Code 555, 556, 558, 559, 560 Dimensions

THIS IS A C.A.D. GENERATED DRAWING DO NOT MAKE MANUAL REVISIONS TO MASTER.

346/396 SERIES CARD EDGE CONNECTOR CONTACT CODE 555,556,558,559,560 DIMENSIONS

YOUR CONNECTION TO QUALITY & SERVICE

**EDAC INC** TORONTO, ONTARIO CANADA

THESE DRAWINGS AND SPECIFICATIONS ARE THE PROPERTY OF EDAC INC.,AND SHALL NOT BE REPRODUCED, OR COPIED OR USED AS THE BASIS FOR THE MANUFACTURE OR SALE OF APPARATUS WITHOUT WRITTEN PERMISSION.