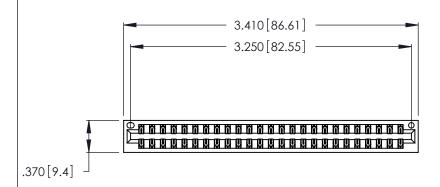

346/396 SERIES CARD EDGE CONNECTOR

PART NUMBER: 346-050-555-201

THESE DRAWINGS AND SPECIFICATIONS ARE THE PROPERTY OF EDAC INC.,AND SHALL NOT BE REPRODUCED, OR COPIED OR USED AS THE BASIS FOR THE MANUFACTURE OR SALE OF APPARATUS WITHOUT WRITTEN PERMISSION.

346/396 SERIES CARD EDGE CONNECTOR CONTACT CODE 555,556,558,559,560 DIMENSIONS

YOUR CONNECTION TO QUALITY & SERVICE

**EDAC INC** TORONTO, ONTARIO CANADA

THESE DRAWINGS AND SPECIFICATIONS ARE THE PROPERTY OF EDAC INC.,AND SHALL NOT BE REPRODUCED, OR COPIED OR USED AS THE BASIS FOR THE MANUFACTURE OR SALE OF APPARATUS WITHOUT WRITTEN PERMISSION.