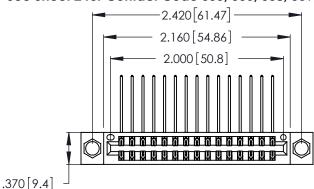

Contact Dimensions:
559-90 Degree Bend (Code 541 Contacts)
See Sheet 2 for Contact Code 555, 556, 558, 559, 560 Dimensions

- INSULATOR MATERIAL: THERMOPLASTIC POLYESTER, UL 94V-0 CONTACT MATERIAL; COPPER, NICKEL, TIN ALLOY CA-725
- CONTACT PLATING: GOLD ON THE MATING AREA, TIN-LEAD ON THE CONTACT TAILS, NICKEL UNDERPLATE

THIS IS A C.A.D. GENERATED DRAWING DO NOT MAKE MANUAL REVISIONS TO MASTER.

| 346/396 SERIES CARD EDGE CONNECTOR |
|------------------------------------|
| PART NUMBER: 346-030-559-204       |

**EDAC INC** TORONTO, ONTARIO CANADA