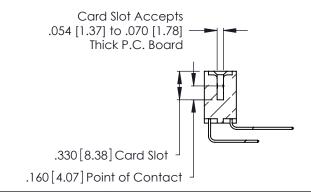

**Contact Code 560** 

INSULATOR MATERIAL: THERMOPLASTIC POLYESTER, UL 94V-0 CONTACT MATERIAL; COPPER, NICKEL, TIN ALLOY CA-725 CONTACT PLATING: GOLD ON THE MATING AREA, TIN-LEAD

ON THE CONTACT TAILS, NICKEL UNDERPLATE

346/396 SERIES CARD EDGE CONNECTOR CONTACT CODE 555,556,558,559,560 DIMENSIONS

YOUR CONNECTION TO QUALITY & SERVICE

**EDAC INC** TORONTO, ONTARIO CANADA

THESE DRAWINGS AND SPECIFICATIONS ARE THE PROPERTY OF EDAC INC.,AND SHALL NOT BE REPRODUCED, OR COPIED OR USED AS THE BASIS FOR THE MANUFACTURE OR SALE OF APPARATUS WITHOUT WRITTEN PERMISSION.