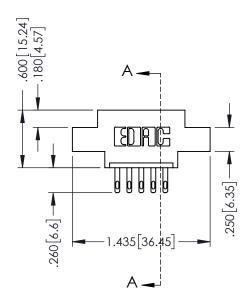

346/396 SERIES CARD EDGE CONNECTOR PART NUMBER: 346-005-500-604

YOUR CONNECTION TO QUALITY & SERVICE

**EDAC INC** TORONTO, ONTARIO CANADA

THESE DRAWINGS AND SPECIFICATIONS ARE THE PROPERTY OF EDAC INC., AND SHALL NOT BE REPRODUCED, OR COPIED OR USED AS THE BASIS FOR THE MANUFACTURE OR SALE OF APPARATUS WITHOUT WRITTEN PERMISSION.

| ACAD REFERENCE NO. | 346-ENG-MASTER   |
|--------------------|------------------|
| DRAWN: J.LEE       | DATE: APR. 22/09 |
| CHECKED:           | DATE:            |
| SCALE: 1:1         | SHEET 1 OF 2     |
| DRAWING NUMBER     | ISSUE            |
| 346-FNG-MASTER     | 1                |