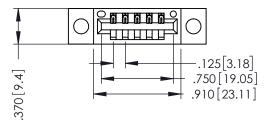

346/396 SERIES CARD EDGE CONNECTOR PART NUMBER: 346-005-500-604

YOUR CONNECTION TO QUALITY & SERVICE

**EDAC INC** TORONTO, ONTARIO CANADA

THESE DRAWINGS AND SPECIFICATIONS ARE THE PROPERTY OF EDAC INC., AND SHALL NOT BE REPRODUCED, OR COPIED OR USED AS THE BASIS FOR THE MANUFACTURE OR SALE OF APPARATUS WITHOUT WRITTEN PERMISSION.

| ACAD REFERENCE NO. | 346-ENG-MASTER   |
|--------------------|------------------|
| DRAWN: J.LEE       | DATE: APR. 22/09 |
| CHECKED:           | DATE:            |
| SCALE: 1:1         | SHEET 1 OF 2     |
| DRAWING NUMBER     | ISSUE            |
| 346-FNG-MASTER     | 1                |