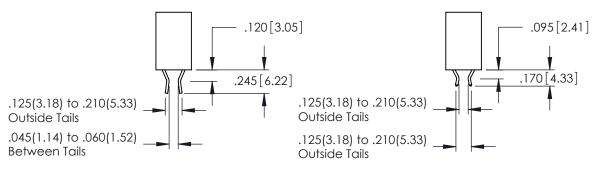

.330 [8.38] Slot Depth .160 [4.06] Point of Contact

SECTION A-A

ORIGINAL 1

ISSUE NUMBER

DO NOT MAKE MANUAL REVISIONS TO MASTER.

**Contact Code 555** 

**Contact Code 556** 

INSULATOR MATERIAL: THERMOPLASTIC POLYESTER, UL 94V-0 CONTACT MATERIAL; COPPER, NICKEL, TIN ALLOY CA-725 CONTACT PLATING: GOLD ON THE MATING AREA, TIN-LEAD

ON THE CONTACT TAILS, NICKEL UNDERPLATE

## 346/396 SERIES CARD EDGE CONNECTOR CONTACT CODE 555,556,558,559,560 DIMENSIONS

YOUR CONNECTION TO QUALITY & SERVICE

**EDAC INC** TORONTO, ONTARIO CANADA

THESE DRAWINGS AND SPECIFICATIONS ARE THE PROPERTY OF EDAC INC.,AND SHALL NOT BE REPRODUCED, OR COPIED OR USED AS THE BASIS FOR THE MANUFACTURE OR SALE OF APPARATUS WITHOUT WRITTEN PERMISSION.

|   | ACAD REFERENCE NO. | 346-ENG-MASTER   |
|---|--------------------|------------------|
|   | DRAWN: J.LEE       | DATE: APR. 22/09 |
| ) | CHECKED:           | DATE:            |
|   | SCALE: 1:1         | SHEET 2 OF 2     |
|   | DRAWING NUMBER     | ISSUE            |
|   | 346-ENG-MASTER     | : 1              |