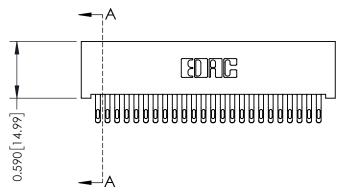

## **See Accompanying Pages for:**

- **Contact Bend Details**
- **Mounting Options**

| 342 / 392 Card Edge Connector |
|-------------------------------|
| Part Number: 342-048-555-201  |

|   | ACAD REFERENCE NO |                  |
|---|-------------------|------------------|
|   | DRAWN: J.LEE      | DATE: OCT. 06/09 |
|   | CHECKED:          | DATE:            |
|   | SCALE: NTS        | SHEET 1 OF 3     |
| ) | DRAWING NUMBER    | ISSUE            |