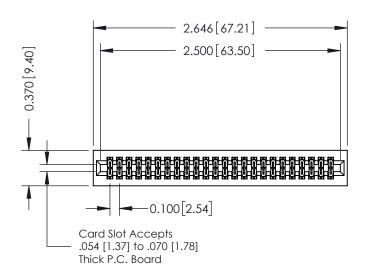

## **See Accompanying Pages for:**

- **Contact Bend Details**
- **Mounting Options**

| 342 / 392 Card Edge Connector |
|-------------------------------|
| Part Number: 342-048-555-201  |

|   | ACAD REFERENCE NO |                  |
|---|-------------------|------------------|
|   | DRAWN: J.LEE      | DATE: OCT. 06/09 |
|   | CHECKED:          | DATE:            |
|   | SCALE: NTS        | SHEET 1 OF 3     |
| ) | DRAWING NUMBER    | ISSUE            |