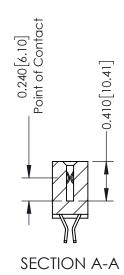

555-Extender Board Bend (Code 500 Contacts) .100 [2.54] Contact Spacing x .200 [5.08] Row Spacing

342 Assembly

THIS IS A C.A.D. GENERATED DRAWING DO NOT MAKE MANUAL REVISIONS TO MASTER. ISSUE NUMBER

ORIGINAL

1

| 342 / 392 Series Card Edge Connector<br>Contact Bend Detail |                                                                                                                                                                                                 | ACAD REFERENCE NO. 342 ENG MASTER |             |                  |        |  |
|-------------------------------------------------------------|-------------------------------------------------------------------------------------------------------------------------------------------------------------------------------------------------|-----------------------------------|-------------|------------------|--------|--|
|                                                             |                                                                                                                                                                                                 | DRAWN:                            | J.LEE       | DATE: OCT. 06/09 |        |  |
| Comaci bena Deraii                                          | Confact Bend Defail                                                                                                                                                                             |                                   | CHECKED:    |                  | DATE:  |  |
| EDAC INC                                                    | THESE DRAWINGS AND SPECIFICATIONS ARE THE PROPERTY OF EDAC INC.,AND SHALL NOT BE REPRODUCED,OR COPIED OR USED AS THE BASIS FOR THE MANUFACTURE OR SALE OF APPARATUS WITHOUT WRITTEN PERMISSION. | SCALE:                            | NTS         | SHEET :          | 2 OF 3 |  |
| TORONTO, ONTARIO                                            |                                                                                                                                                                                                 | DRAWING                           | NUMBER      |                  | ISSUE  |  |
| YOUR CONNECTION TO QUALITY & SERVICE                        |                                                                                                                                                                                                 | 3                                 | 42 Assembly |                  | 1      |  |