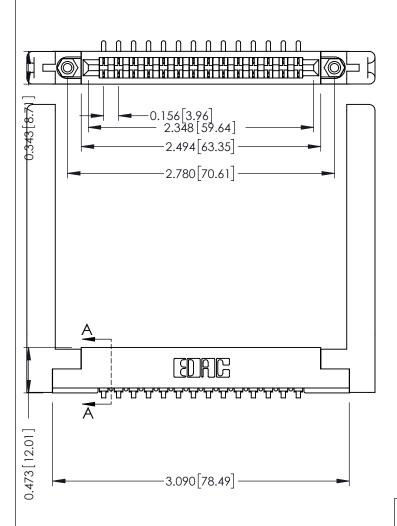

ISSUE NUMBER ORIGINAL

**SECTION A-A** 

**See Accompanying Pages for:** 

- **Contact Bend Details**
- **Mounting Options**

307 / 357 Card Edge Connector Part Number: 307-014-453-178

**EDAC INC** TORONTO, ONTARIO CANADA