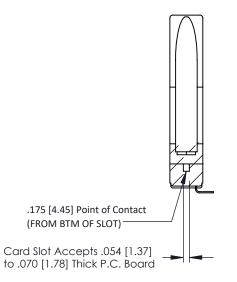

ISSUE NUMBER ORIGINAL

**SECTION A-A** 

**See Accompanying Pages for:** 

- **Contact Bend Details**
- **Mounting Options**

307 / 357 Card Edge Connector Part Number: 307-014-453-178

**EDAC INC** TORONTO, ONTARIO CANADA