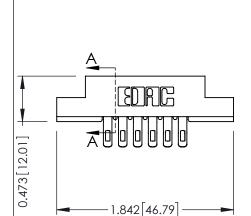

## **See Accompanying Pages for:**

- **Contact Bend Details**
- **Mounting Options**

.095 [2.41] Point of Contact

**SECTION A-A** 

(FROM BTM OF SLOT)

Card Slot Accepts .054 [1.37] to .070 [1.78] Thick P.C. Board