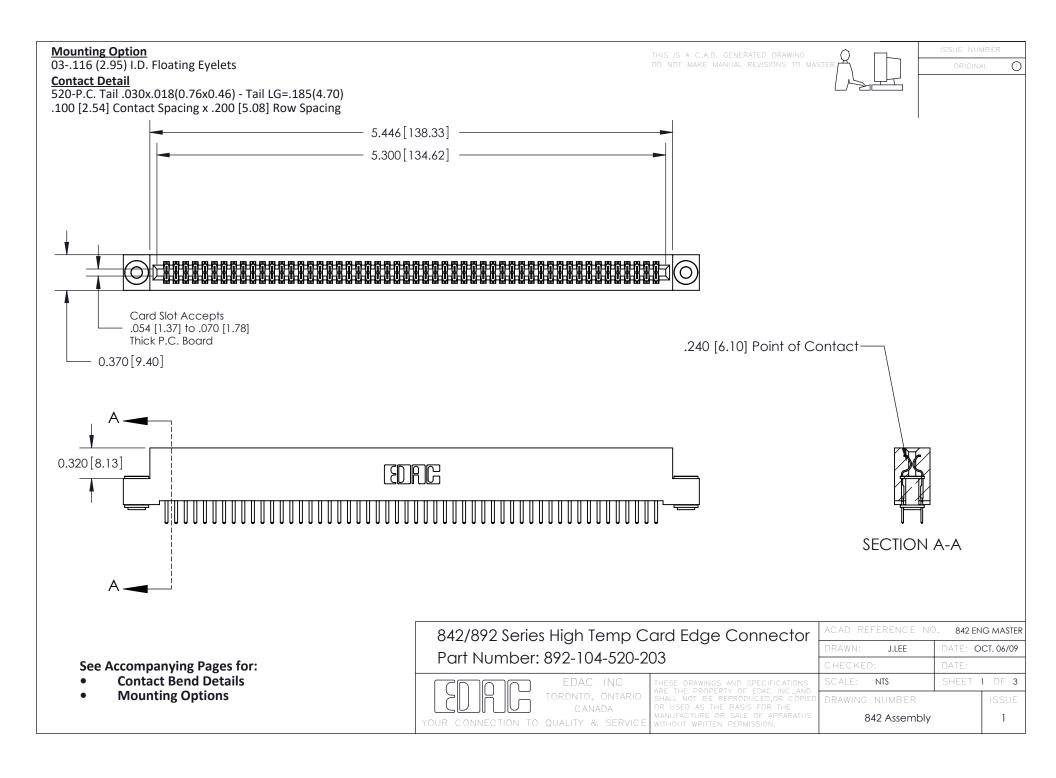

THIS IS A C.A.D. GENERATED DRAWING DO NOT MAKE MANUAL REVISIONS TO MASTER

ORIGINAL (1)



| 842/892 Series High Temp Card Edge Connector<br>Contact Bend Detail |                                                                                                  | ACAD REFERENCE NO. 842 ENG MASTER |             |                  |        |
|---------------------------------------------------------------------|--------------------------------------------------------------------------------------------------|-----------------------------------|-------------|------------------|--------|
|                                                                     |                                                                                                  | DRAWN:                            | J.