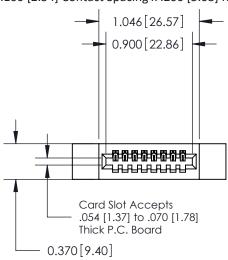

**Mounting Option** 

12-.128 (3.25) Dia. Side Mounting Holes

**Contact Detail** 

520-P.C. Tail .030x.018(0.76x0.46) - Tail LG=.185(4.70) .100 [2.54] Contact Spacing x .200 [5.08] Row Spacing

**See Accompanying Pages for:** 

- **Contact Bend Details**
- **Mounting Options**

.240 [6.10] Point of Contact-

842/892 Series High Temp Card Edge Connector Part Number: 892-008-520-112

YOUR CONNECTION TO QUALITY & SERVICE

J.LEE DATE: OCT. 06/09 SHEET 1 OF 3