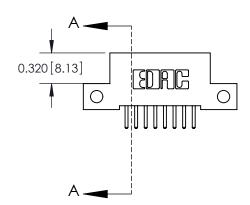

SECTION A-A

842 Assembly

842 ENG MASTER

THIS IS A C.A.D. GENERATED DRAWING DO NOT MAKE MANUAL REVISIONS TO MASTER

ORIGINAL (1)

| 842/892 Series High Temp Card Edge Connector<br>Contact Bend Detail |                                                                                                 | ACAD REFERENCE NO. 842 ENG MASTER |             |                  |        |
|---------------------------------------------------------------------|-------------------------------------------------------------------------------------------------|-----------------------------------|-------------|------------------|--------|
|                                                                     |                                                                                                 | DRAWN:                            | J.LEE       | DATE: OCT. 06/09 |        |
|                                                                     |                                                                                                 | CHECKED:                          |             | DATE:            |        |
| EDAC INC                                                            | THESE DRAWINGS AND SPECIFICATIONS ARE THE PROPERTY OF EDAC INCAND                               | SCALE:                            | NTS         | SHEET :          | 2 OF 3 |
| TORONTO, ONTARIO                                                    | SHALL NOT BE REPRODUCED,OR COPIED OR USED AS THE BASIS FOR THE MANUFACTURE OR SALE OF APPARATUS | DRAWING                           | NUMBER      |                  | ISSUE  |
| YOUR CONNECTION TO QUALITY & SERVICE                                |                                                                                                 | 8                                 | 42 Assembly |                  | 1      |