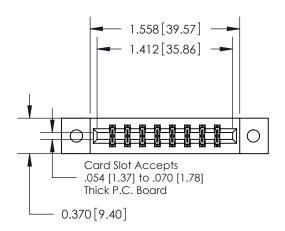

**Mounting Option** 

02-.128 (3.25) Dia. Mounting Holes

## **Contact Detail**

520-P.C. Tail .030x.018(0.76x0.46) - Tail LG=.175(4.45) .156 [3.96] Contact Spacing x .200 [5.08] Row Spacing





**See Accompanying Pages for:** 

**Contact Bend Details** 

THIS IS A C.A.D. GENERATED DRAWING DO NOT MAKE MANUAL REVISIONS TO MASTER.



ISSUE NUMBER

ORIGINAL



837/887 Series High Temp Card Edge Connector Part Number: 887-016-520-202

YOUR CONNECTION TO QUALITY & SERVICE

**EDAC INC** TORONTO, ONTARIO CANADA

THESE DRAWINGS AND SPECIFICATIONS ARE THE PROPERTY OF EDAC INC.,AND SHALL NOT BE REPRODUCED, OR COPIED OR USED AS THE BASIS FOR THE MANUFACTURE OR SALE OF APPARATUS WITHOUT WRITTEN PERMISSION.

| ACAD REFERENCE NO. | 837 ENG MASTER   |  |  |
|--------------------|------------------|--|--|
| DRAWN: J.LEE       | DATE: OCT. 06/09 |  |  |
| CHECKED:           | DATE:            |  |  |
| SCALE: NTS         | SHEET 1 OF 2     |  |  |
| DRAWING NUMBER     | ISSUE            |  |