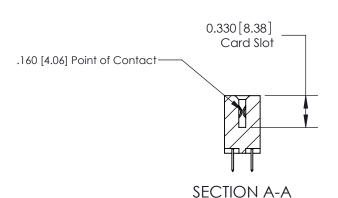

## **Contact Detail**

520-P.C. Tail .030x.018(0.76x0.46) - Tail LG=.175(4.45) .156 [3.96] Contact Spacing x .200 [5.08] Row Spacing

**See Accompanying Pages for:** 

**Contact Bend Details** 

THIS IS A C.A.D. GENERATED DRAWING DO NOT MAKE MANUAL REVISIONS TO MASTER.