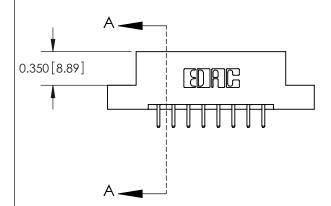

**Mounting Option** 

02-.128 (3.25) Dia. Mounting Holes

## **Contact Detail**

520-P.C. Tail .030x.018(0.76x0.46) - Tail LG=.175(4.45) .156 [3.96] Contact Spacing x .200 [5.08] Row Spacing





**See Accompanying Pages for:** 

**Contact Bend Details** 

THIS IS A C.A.D. GENERATED DRAWING DO NOT MAKE MANUAL REVISIONS TO MASTER.



ISSUE NUMBER

ORIGINAL



837/887 Series High Temp Card Edge Connector Part Number: 887-016-520-202

YOUR CONNECTION TO QUALITY & SERVICE

**EDAC INC** TORONTO, ONTARIO CANADA

THESE DRAWINGS AND SPECIFICATIONS ARE THE PROPERTY OF EDAC INC.,AND SHALL NOT BE REPRODUCED, OR COPIED OR USED AS THE BASIS FOR THE MANUFACTURE OR SALE OF APPARATUS WITHOUT WRITTEN PERMISSION.

| ACAD REFERENCE NO. | 837 ENG MASTER   |  |  |
|--------------------|------------------|--|--|
| DRAWN: J.LEE       | DATE: OCT. 06/09 |  |  |
| CHECKED:           | DATE:            |  |  |
| SCALE: NTS         | SHEET 1 OF 2     |  |  |
| DRAWING NUMBER     | ISSUE            |  |  |