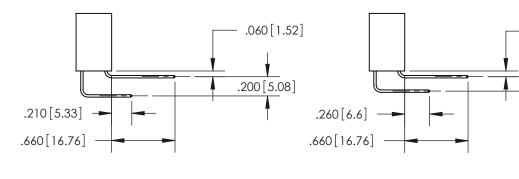

<u>Contact Dimensions:</u>
500-Wire Hole .050x.025 (1.27x0.64) - Tail LG. =.260 (6.60) .125 (3.18) Contact Spacing x .250 (6.35) Row Spacing

THIS IS A C.A.D. GENERATED DRAWING DO NOT MAKE MANUAL REVISIONS TO MASTER.

**Contact Code 559** 

**Contact Code 560** 

INSULATOR MATERIAL: THERMOPLASTIC POLYESTER, UL 94V-0 CONTACT MATERIAL; COPPER, NICKEL, TIN ALLOY CA-725 CONTACT PLATING: GOLD ON THE MATING AREA, TIN-LEAD ON THE CONTACT TAILS, NICKEL UNDERPLATE

## 846/896 SERIES HIGH TEMP CARD EDGE CONNECTOR CONTACT CODE 555,556,558,559,560 DIMENSIONS

YOUR CONNECTION TO QUALITY & SERVICE

**EDAC INC** TORONTO, ONTARIO CANADA

THESE DRAWINGS AND SPECIFICATIONS ARE THE PROPERTY OF EDAC INC.,AND SHALL NOT BE REPRODUCED, OR COPIED OR USED AS THE BASIS FOR THE MANUFACTURE OR SALE OF APPARATUS WITHOUT WRITTEN PERMISSION.