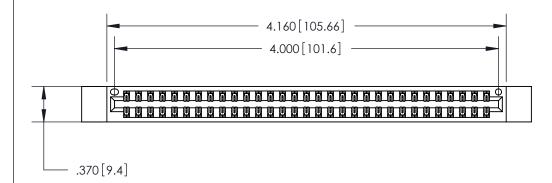

<u>Contact Dimensions:</u>
500-Wire Hole .050x.025 (1.27x0.64) - Tail LG. =.260 (6.60) .125 (3.18) Contact Spacing x .250 (6.35) Row Spacing

THIS IS A C.A.D. GENERATED DRAWING DO NOT MAKE MANUAL REVISIONS TO MASTER.

ISSUE NUMBER

ORIGINAL

Card Slot Accepts .054 [1.37] to .070 [1.78] Thick P.C. Board .330 [8.38] Card Slot .160 [4.07] Point of Contact -

INSULATOR MATERIAL: THERMOPLASTIC POLYESTER, UL 94V-0 CONTACT MATERIAL; COPPER, NICKEL, TIN ALLOY CA-725

CONTACT PLATING: GOLD ON THE MATING AREA, TIN-LEAD ON THE CONTACT TAILS, NICKEL UNDERPLATE

846/896 SERIES HIGH TEMP CARD EDGE CONNECTOR PART NUMBER: 846-062-500-812

YOUR CONNECTION TO QUALITY & SERVICE

**EDAC INC** TORONTO, ONTARIO CANADA