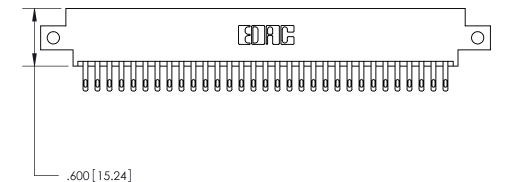

ISSUE NUMBER

ORIGINAL

Card Slot Accepts .054 [1.37] to .070 [1.78] Thick P.C. Board .330 [8.38] Card Slot .160 [4.07] Point of Contact -

INSULATOR MATERIAL: THERMOPLASTIC POLYESTER, UL 94V-0 CONTACT MATERIAL; COPPER, NICKEL, TIN ALLOY CA-725

CONTACT PLATING: GOLD ON THE MATING AREA, TIN-LEAD ON THE CONTACT TAILS, NICKEL UNDERPLATE

846/896 SERIES HIGH TEMP CARD EDGE CONNECTOR PART NUMBER: 846-062-500-812

YOUR CONNECTION TO QUALITY & SERVICE

**EDAC INC** TORONTO, ONTARIO CANADA