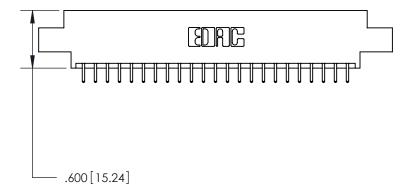

THIS IS A C.A.D. GENERATED DRAWING DO NOT MAKE MANUAL REVISIONS TO MASTER.

ISSUE NUMBER

.165[4.19]

.375 [9.54]

ORIGINAL

1

.060 [1.52] .125(3.18) to .210(5.33) **Outside Tails** .125(3.18) to .210(5.33) **Outside Tails** 

**Contact Code 560** 

INSULATOR MATERIAL: THERMOPLASTIC POLYESTER, UL 94V-0 CONTACT MATERIAL; COPPER, NICKEL, TIN ALLOY CA-725 CONTACT PLATING: GOLD ON THE MATING AREA, TIN-LEAD ON THE CONTACT TAILS, NICKEL UNDERPLATE

**Contact Code 558** 

## 846/896 SERIES HIGH TEMP CARD EDGE CONNECTOR CONTACT CODE 555,556,558,559,560 DIMENSIONS

.150 [3.81]

YOUR CONNECTION TO QUALITY & SERVICE

**Contact Code 559** 

**EDAC INC** TORONTO, ONTARIO CANADA

THESE DRAWINGS AND SPECIFICATIONS ARE THE PROPERTY OF EDAC INC.,AND SHALL NOT BE REPRODUCED, OR COPIED OR USED AS THE BASIS FOR THE MANUFACTURE OR SALE OF APPARATUS WITHOUT WRITTEN PERMISSION.