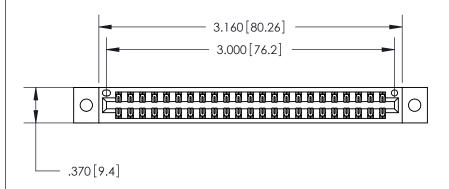

<u>Contact Dimensions:</u>
521-P.C. Tail .025 Sq. (0.64 Sq.) - Tail LG. =.150 (3.81)
.125 (3.18) Contact Spacing x .250 (6.35) Row Spacing

THIS IS A C.A.D. GENERATED DRAWING DO NOT MAKE MANUAL REVISIONS TO MASTER.

ISSUE NUMBER

ORIGINAL

Card Slot Accepts .054 [1.37] to .070 [1.78] Thick P.C. Board .330 [8.38] Card Slot .160 [4.07] Point of Contact -

INSULATOR MATERIAL: THERMOPLASTIC POLYESTER, UL 94V-0 CONTACT MATERIAL; COPPER, NICKEL, TIN ALLOY CA-725 CONTACT PLATING: GOLD ON THE MATING AREA, TIN-LEAD

ON THE CONTACT TAILS, NICKEL UNDERPLATE

846/896 SERIES HIGH TEMP CARD EDGE CONNECTOR PART NUMBER: 846-046-521-802

YOUR CONNECTION TO QUALITY & SERVICE

**EDAC INC** TORONTO, ONTARIO CANADA

THESE DRAWINGS AND SPECIFICATIONS ARE THE PROPERTY OF EDAC INC.,AND SHALL NOT BE REPRODUCED, OR COPIED OR USED AS THE BASIS FOR THE MANUFACTURE OR SALE OF APPARATUS WITHOUT WRITTEN PERMISSION.