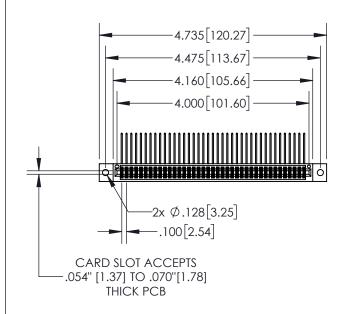

**Contact Dimensions:** 

559-90 Degree Bend (Code 541 Contacts) See Sheet 2 for Contact Code 555, 556, 558, 559, 560 Dimensions

INSULATOR MATERIAL: THERMOPLASTIC, UL 94V-0

845/895 SERIES HIGH TEMP CARD EDGE CONNECTOR PART NUMBER: 845-078-559-802

- INSULATOR MATERIAL: THERMOPLASTIC POLYESTER, UL 94V-0 DAP MATERIAL AVAILABLE UPON REQUEST
- CONTACT MATERIAL; COPPER ALLOY

CONTACT PLATING: GOLD ON THE MATING AREA, TIN PLATING ON THE CONTACT TAILS, NICKEL UNDERPLATE