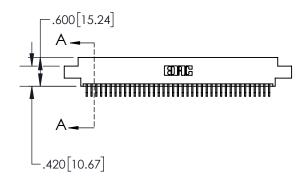

CANADA

YOUR CONNECTION TO QUALITY & SERVICE

CONTACT MATERIAL; COPPER TIN ALLOY CONTACT PLATING: GOLD ON THE MATING AREA, TIN PLATING ON THE CONTACT TAILS, NICKEL UNDERPLATE

1

| .330[8.38]<br>CARD SLOT           |  |  |  |
|-----------------------------------|--|--|--|
| .370[9.40]                        |  |  |  |
| SECTION A-A                       |  |  |  |
| .160[4.06]<br>POINT OF<br>CONTACT |  |  |  |
| .200[5.08]                        |  |  |  |