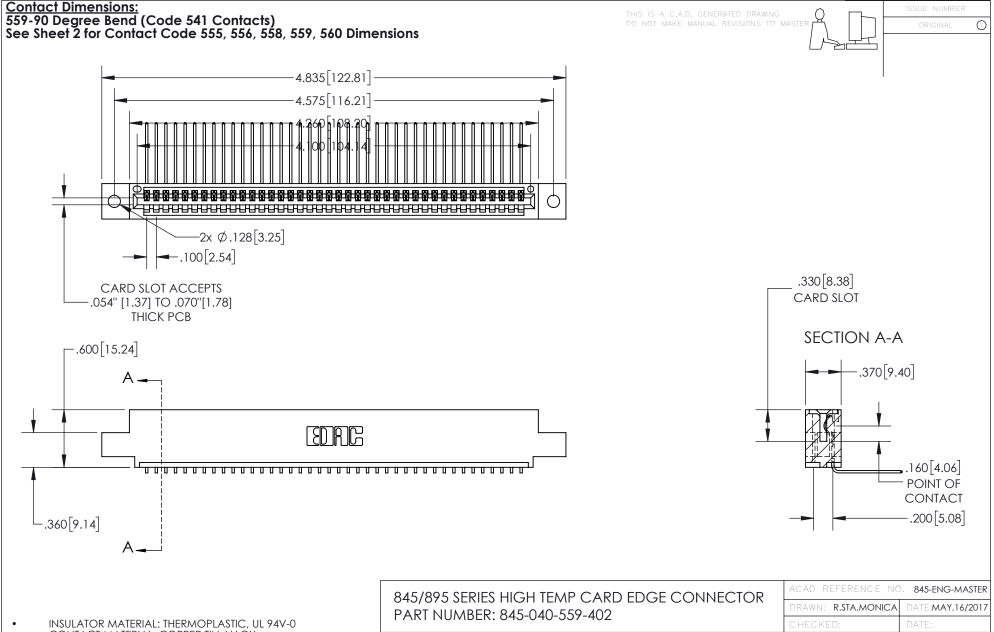

CONTACT MATERIAL; COPPER TIN ALLOY
CONTACT PLATING: GOLD ON THE MATING AREA, TIN PLATING
ON THE CONTACT TAILS, NICKEL UNDERPLATE

YOUR CONNECTION TO QUALITY & SERVICE

|   | ACAD REFERENCE NO. 845-ENG-MASTER |                 |           |  |
|---|-----------------------------------|-----------------|-----------|--|
|   | DRAWN: R.STA.MONICA               | DATE: <b>MA</b> | Y.16/2017 |  |
|   | CHECKED:                          | DATE:           |           |  |
|   | SCALE: 1:1                        | SHEET 1         | OF 2      |  |
| ) | DRAWING NUMBER                    |                 | ISSUE     |  |
|   | 845-ENG-MASTER                    |                 | 1         |  |