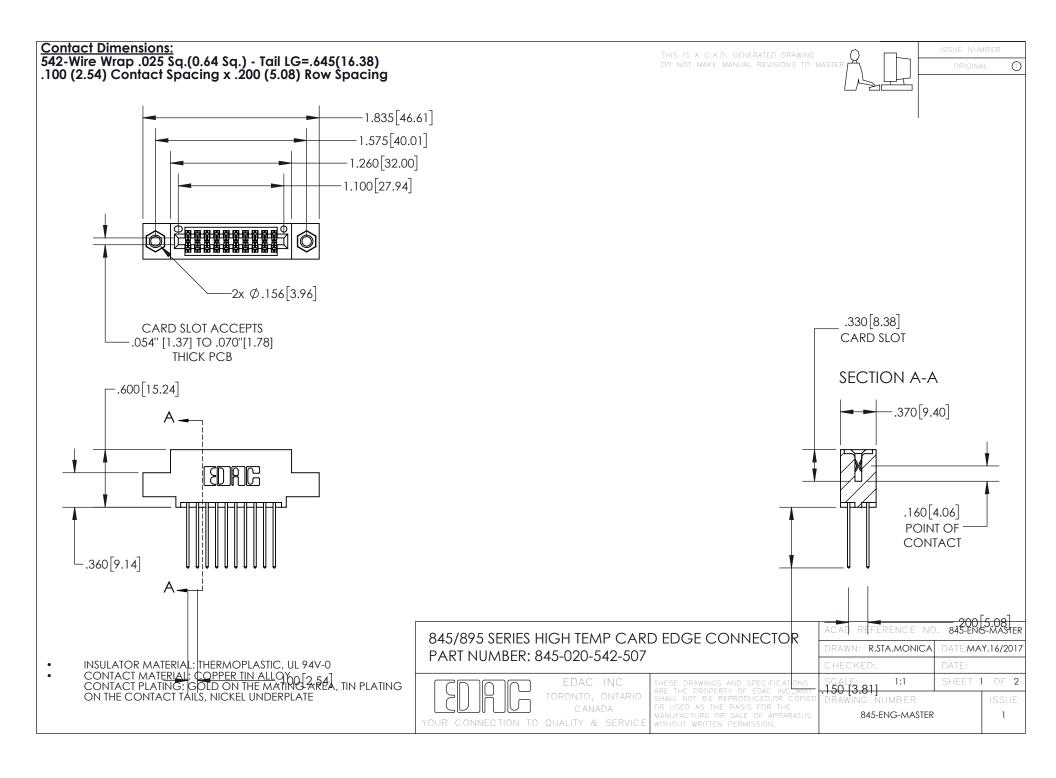

INSULATOR MATERIAL: THERMOPLASTIC POLYESTER, UL 94V-0

DAP MATERIAL AVAILABLE UPON REQUEST

**Contact Code 558** 

CONTACT MATERIAL; COPPER ALLOY CONTACT PLATING: GOLD ON THE MATING AREA, TIN PLATING ON THE CONTACT TAILS, NICKEL UNDERPLATE

## 845/895 SERIES HIGH TEMP CARD EDGE CONNECTOR CONTACT CODE 555,556,558,559,560 DIMENSIONS

YOUR CONNECTION TO QUALITY & SERVICE

Contact Code 559

|   | ACAD REFERENCE NO. 845-ENG-MASTER |                  |
|---|-----------------------------------|------------------|
|   | DRAWN: R.STA.MONICA               | DATE:MAY.16/2017 |
|   | CHECKED:                          | DATE:            |
|   | SCALE: 1:1                        | SHEET 2 OF 2     |
| D | DRAWING NUMBER                    | ISSUE            |

Contact Code 560

845-ENG-MASTER