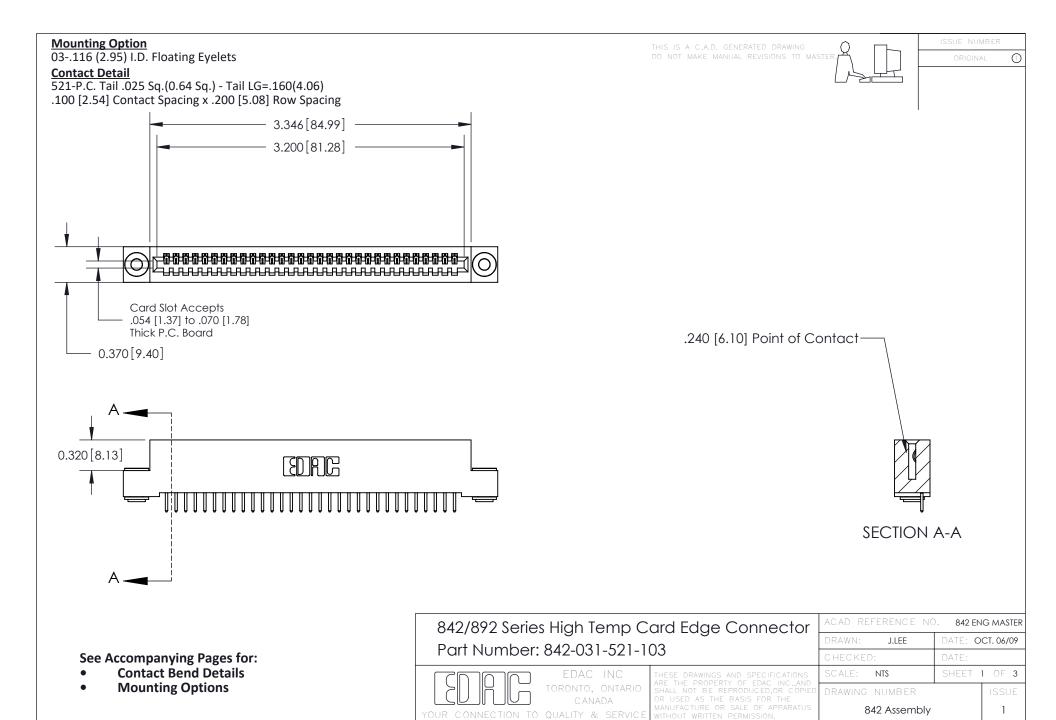

THIS IS A C.A.D. GENERATED DRAWING DO NOT MAKE MANUAL REVISIONS TO MASTER

ORIGINAL (1)



| 842/892 Series High Temp Card Edge Connector<br>Contact Bend Detail |                                                                                                  | ACAD REFERENCE NO. 842 ENG MASTER |             |                  |        |
|---------------------------------------------------------------------|--------------------------------------------------------------------------------------------------|-----------------------------------|-------------|------------------|--------|
|                                                                     |                                                                                                  | DRAWN:                            | J.