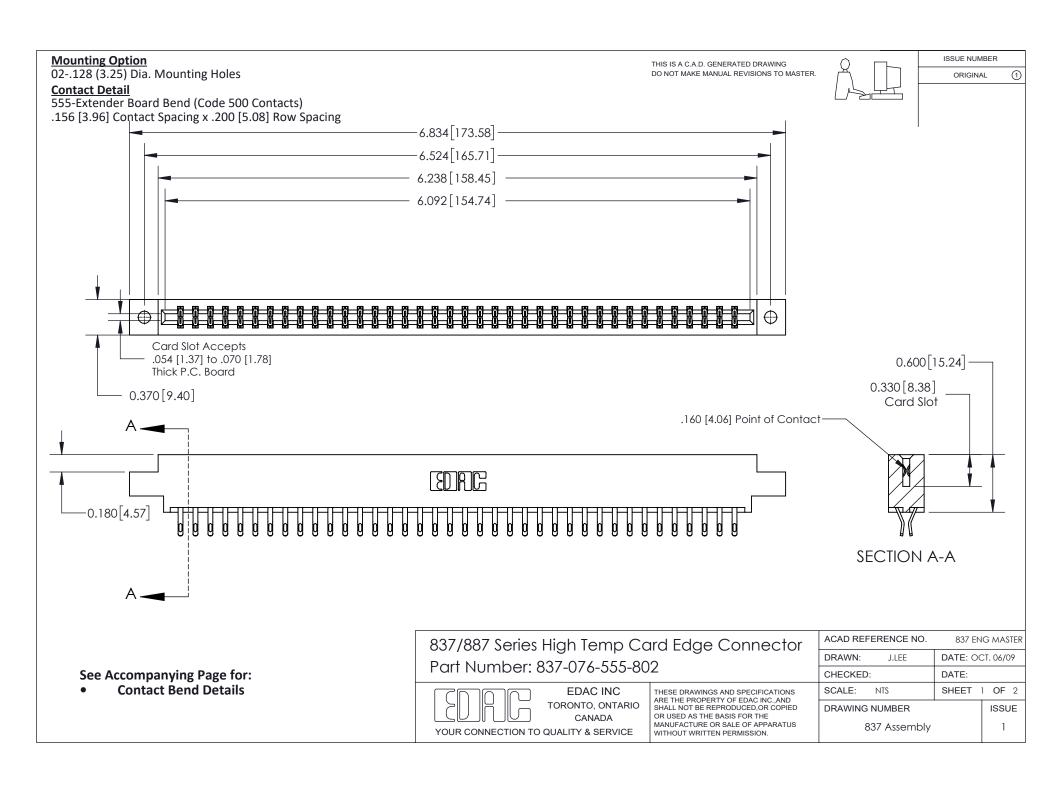

ISSUE NUMBER

ORIGINAL

1

| 837/887 Series High Temp Card Edge Connector<br>Contact Bend Detail |                                                                                                                                                                                                   | ACAD REFERENCE NO. 837 EN |                  | 3 MASTER      |
|---------------------------------------------------------------------|---------------------------------------------------------------------------------------------------------------------------------------------------------------------------------------------------|---------------------------|------------------|---------------|
|                                                                     |                                                                                                                                                                                                   | DRAWN: J.LEE              | DATE: OCT. 06/09 |               |
|                                                                     |                                                                                                                                                                                                   | CHECKED:                  | DATE:            |               |
| TORONTO, ONTARIO                                                    | THESE DRAWINGS AND SPECIFICATIONS ARE THE PROPERTY OF EDAC INC., AND SHALL NOT BE REPRODUCED, OR COPIED OR USED AS THE BASIS FOR THE MANUFACTURE OR SALE OF APPARATUS WITHOUT WRITTEN PERMISSION. | SCALE: NTS                | SHEET            | 2 <b>OF</b> 2 |
|                                                                     |                                                                                                                                                                                                   | DRAWING NUMBER            | •                | ISSUE         |
| YOUR CONNECTION TO QUALITY & SERVICE                                |                                                                                                                                                                                                   | 837 Assembly              |                  | 1             |