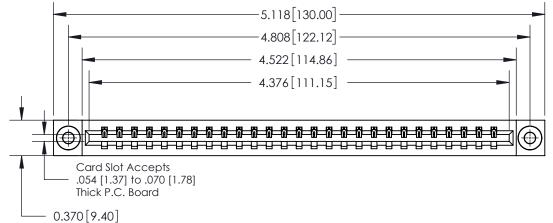

.156 [3.96] Contact Spacing x .200 [5.08] Row Spacing

**See Accompanying Page for:** 

**Contact Bend Details** 

837/887 Series High Temp Card Edge Connector Part Number: 837-027-544-103

YOUR CONNECTION TO QUALITY & SERVICE