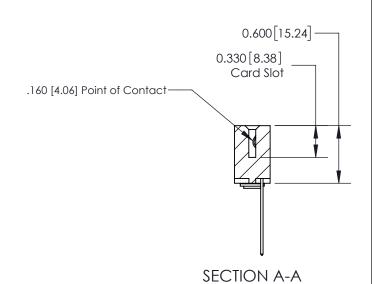

**Mounting Option Contact Detail** 

THIS IS A C.A.D. GENERATED DRAWING DO NOT MAKE MANUAL REVISIONS TO MASTER.

ISSUE NUMBER

ORIGINAL

03-.116 (2.95) I.D. Floating Eyelets

544-Wire Wrap .050x.025(1.27x0.64) - Tail LG=.750(19.05)