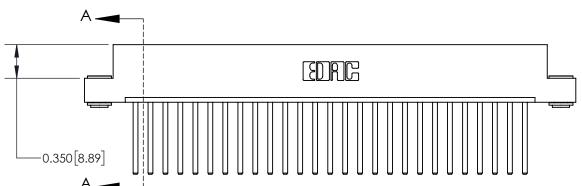

**Mounting Option Contact Detail** 

THIS IS A C.A.D. GENERATED DRAWING DO NOT MAKE MANUAL REVISIONS TO MASTER.

ISSUE NUMBER

ORIGINAL

03-.116 (2.95) I.D. Floating Eyelets

544-Wire Wrap .050x.025(1.27x0.64) - Tail LG=.750(19.05)