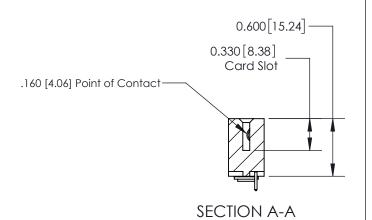

## **Contact Detail**

521-P.C. Tail .025 Sq.(0.64 Sq.) - Tail LG=.150(3.81) .156 [3.96] Contact Spacing x .200 [5.08] Row Spacing

**See Accompanying Page for: Contact Bend Details** 

THIS IS A C.A.D. GENERATED DRAWING DO NOT MAKE MANUAL REVISIONS TO MASTER.