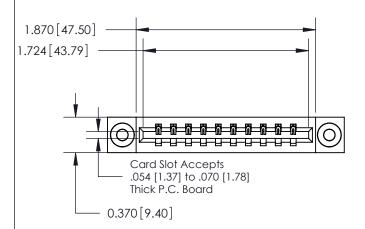

**Mounting Option** 

03-.116 (2.95) I.D. Floating Eyelets

## **Contact Detail**

521-P.C. Tail .025 Sq.(0.64 Sq.) - Tail LG=.150(3.81) .156 [3.96] Contact Spacing x .200 [5.08] Row Spacing

**See Accompanying Page for: Contact Bend Details** 

THIS IS A C.A.D. GENERATED DRAWING DO NOT MAKE MANUAL REVISIONS TO MASTER.