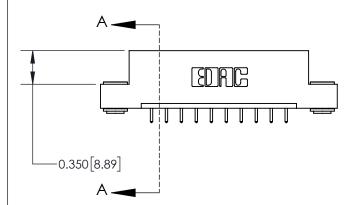

## **Contact Detail**

521-P.C. Tail .025 Sq.(0.64 Sq.) - Tail LG=.150(3.81) .156 [3.96] Contact Spacing x .200 [5.08] Row Spacing

**See Accompanying Page for: Contact Bend Details** 

THIS IS A C.A.D. GENERATED DRAWING DO NOT MAKE MANUAL REVISIONS TO MASTER.