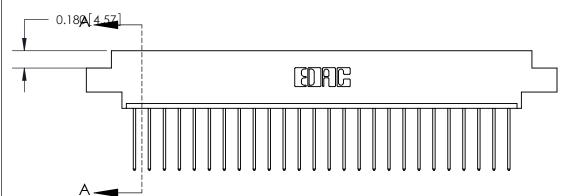

THIS IS A C.A.D. GENERATED DRAWING DO NOT MAKE MANUAL REVISIONS TO MASTER.

ORIGINAL (1)

| 833 Series High Temp Card Edge Connector Mounting Options |                                                                                                        | ACAD REFERENCE NO.  DRAWN: J.LEE | EE DATE: OCT. 14/09 |       |
|-----------------------------------------------------------|--------------------------------------------------------------------------------------------------------|----------------------------------|---------------------|-------|
| EDAC INC THESE DRAWINGS AND SPECIFICATIONS                | CHECKED:<br>SCALE: NTS                                                                                 | DATE:                            | 3 OF 3              |       |
| TORONTO, ONTARIO CANADA                                   | ARE THE PROPERTY OF EDAC INC.,AND<br>SHALL NOT BE REPRODUCED,OR COPIED<br>OR USED AS THE BASIS FOR THE | DRAWING NUMBER                   |                     | ISSUE |
| YOUR CONNECTION TO QUALITY & SERVICE                      | MANUFACTURE OR SALE OF APPARATUS WITHOUT WRITTEN PERMISSION.                                           | 833 Assembly                     |                     | 1     |