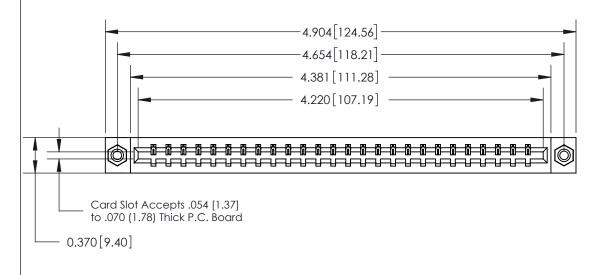

## See Accompanying Page for:

- **Bend Detail**
- **Mounting Options**

833 Series High Temp Card Edge Connector Part Number: 833-026-542-608

**EDAC INC** TORONTO, ONTARIO CANADA

THESE DRAWINGS AND SPECIFICATIONS ARE THE PROPERTY OF EDAC INC.,AND SHALL NOT BE REPRODUCED, OR COPIED OR USED AS THE BASIS FOR THE MANUFACTURE OR SALE OF APPARATUS WITHOUT WRITTEN PERMISSION.

**Mounting Option** 

08-#4-40 Unified Threaded Inserts