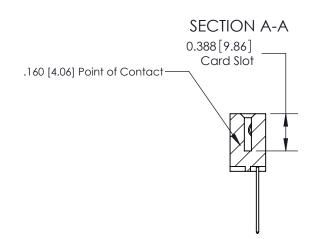

## **Contact Detail**

542-Wire Wrap .025 Sq.(0.64 Sq.) - Tail LG=.645(16.38)

.156 [3.96] Contact Spacing x .200 [5.08] Row Spacing

THIS IS A C.A.D. GENERATED DRAWING DO NOT MAKE MANUAL REVISIONS TO MASTER.

ORIGINAL (1)

ORIGINAL

| 833 Series High Temp Card Edge Connector<br>Contact Bend Detail       |                                                                                                                                                                                                   | ACAD REFERENCE NO. | 833 ENG MASTER   |               |
|-----------------------------------------------------------------------|---------------------------------------------------------------------------------------------------------------------------------------------------------------------------------------------------|--------------------|------------------|---------------|
|                                                                       |                                                                                                                                                                                                   | DRAWN: J.LEE       | DATE: OCT. 14/09 |               |
|                                                                       |                                                                                                                                                                                                   | CHECKED: DATE:     |                  |               |
| EDAC INC TORONTO, ONTARIO CANADA YOUR CONNECTION TO QUALITY & SERVICE | THESE DRAWINGS AND SPECIFICATIONS ARE THE PROPERTY OF EDAC INC., AND SHALL NOT BE REPRODUCED, OR COPIED OR USED AS THE BASIS FOR THE MANUFACTURE OR SALE OF APPARATUS WITHOUT WRITTEN PERMISSION. | SCALE: NTS         | SHEET 2          | 2 <b>OF</b> 3 |
|                                                                       |                                                                                                                                                                                                   | DRAWING NUMBER     |                  | ISSUE         |
|                                                                       |                                                                                                                                                                                                   | 833 Assembly       |                  | 1             |