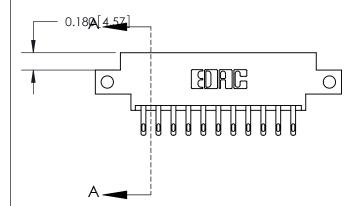

**Mounting Option** 

12-.128 (3.25) Dia. Side Mounting Holes

THIS IS A C.A.D. GENERATED DRAWING DO NOT MAKE MANUAL REVISIONS TO MASTER.

ORIGINAL (1)

| 833 Series High Temp Card Edge Connector Mounting Options |                                                                                                        | ACAD REFERENCE NO.  DRAWN: J.LEE | E DATE: OCT. 14/09 |       |
|-----------------------------------------------------------|--------------------------------------------------------------------------------------------------------|----------------------------------|--------------------|-------|
| EDAC INC THESE DRAWINGS AND SPECIFICATIONS                | CHECKED:<br>SCALE: NTS                                                                                 | DATE:                            | 3 OF 3             |       |
| TORONTO, ONTARIO CANADA                                   | ARE THE PROPERTY OF EDAC INC.,AND<br>SHALL NOT BE REPRODUCED,OR COPIED<br>OR USED AS THE BASIS FOR THE | DRAWING NUMBER                   |                    | ISSUE |
| YOUR CONNECTION TO QUALITY & SERVICE                      | MANUFACTURE OR SALE OF APPARATUS WITHOUT WRITTEN PERMISSION.                                           | 833 Assembly                     |                    | 1     |