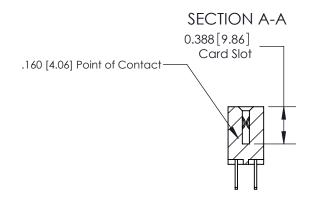

## **Contact Detail**

500-Wire Hole .050x.025(1.27x0.64) - Tail LG=.260(6.60) .156 [3.96] Contact Spacing x .200 [5.08] Row Spacing

ORIGINAL (1)

ORIGINAL

| 833 Series High Temp Card Edge Connector<br>Contact Bend Detail       |                                                                                                                                                                                                 | ACAD REFERENCE NO. | 833 ENG MASTER   |               |
|-----------------------------------------------------------------------|-------------------------------------------------------------------------------------------------------------------------------------------------------------------------------------------------|--------------------|------------------|---------------|
|                                                                       |                                                                                                                                                                                                 | DRAWN: J.LEE       | DATE: OCT. 14/09 |               |
|                                                                       |                                                                                                                                                                                                 | CHECKED: DATE:     |                  |               |
| EDAC INC TORONTO, ONTARIO CANADA YOUR CONNECTION TO QUALITY & SERVICE | THESE DRAWINGS AND SPECIFICATIONS ARE THE PROPERTY OF EDAC INC.,AND SHALL NOT BE REPRODUCED,OR COPIED OR USED AS THE BASIS FOR THE MANUFACTURE OR SALE OF APPARATUS WITHOUT WRITTEN PERMISSION. | SCALE: NTS         | SHEET 2          | 2 <b>OF</b> 3 |
|                                                                       |                                                                                                                                                                                                 | DRAWING NUMBER     |                  | ISSUE         |
|                                                                       |                                                                                                                                                                                                 | 833 Assembly       |                  | 1             |