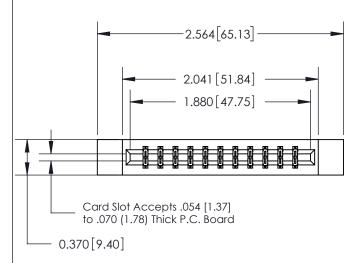

## **See Accompanying Page for:**

- **Bend Detail**
- **Mounting Options**

THIS IS A C.A.D. GENERATED DRAWING DO NOT MAKE MANUAL REVISIONS TO MASTER.

ISSUE NUMBER ORIGINAL

833 Series High Temp Card Edge Connector Part Number: 833-022-500-812