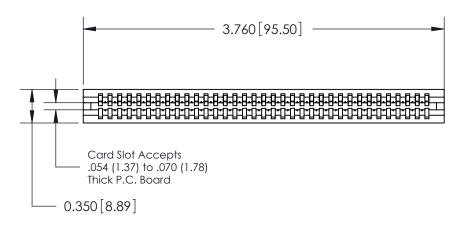

THIS IS A C.A.D. GENERATED DRAWING DO NOT MAKE MANUAL REVISIONS TO MASTER.

ISSUE NUMBER

ORIGINAL

Contact Information
545-Wire Wrap, High Point - Tail LG.=.560(14.22)
.100" (2.54mm) Contact Spacing x .200" (5.08mm) Row Spacing

DATE: MAY 04/09

SHEET 1 OF 2

**ISSUE** 

DATE:

745 Series Ultra-Mate Card Edge Connector - Press Fit
Part Number: 745-035-545-106

EDAC INC
TORONTO, ONTARIO
CANADA
YOUR CONNECTION TO QUALITY & SERVICE

TORONTO ON TORONTO ON THE MANUFACTURE OR SALE OF APPARATUS WITHOUT WRITTEN PERMISSION.