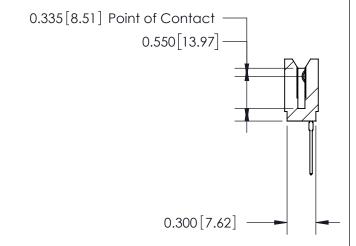

THIS IS A C.A.D. GENERATED DRAWING DO NOT MAKE MANUAL REVISIONS TO MASTER.

ISSUE NUMBER

ORIGINAL

Contact Information
545-Wire Wrap, High Point - Tail LG.=.560(14.22)
.100" (2.54mm) Contact Spacing x .200" (5.08mm) Row Spacing

DATE: MAY 04/09

SHEET 1 OF 2

**ISSUE** 

DATE:

745 Series Ultra-Mate Card Edge Connector - Press Fit
Part Number: 745-035-545-106

EDAC INC
TORONTO, ONTARIO
CANADA
YOUR CONNECTION TO QUALITY & SERVICE

TORONTO ON TORONTO ON THE MANUFACTURE OR SALE OF APPARATUS WITHOUT WRITTEN PERMISSION.