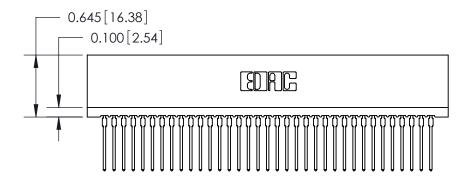

THIS IS A C.A.D. GENERATED DRAWING DO NOT MAKE MANUAL REVISIONS TO MASTER.

ISSUE NUMBER

ORIGINAL

Contact Information
545-Wire Wrap, High Point - Tail LG.=.560(14.22)
.100" (2.54mm) Contact Spacing x .200" (5.08mm) Row Spacing

DATE: MAY 04/09

SHEET 1 OF 2

**ISSUE** 

DATE:

745 Series Ultra-Mate Card Edge Connector - Press Fit
Part Number: 745-035-545-106

EDAC INC
TORONTO, ONTARIO
CANADA
YOUR CONNECTION TO QUALITY & SERVICE

TORONTO ON TORONTO ON THE MANUFACTURE OR SALE OF APPARATUS WITHOUT WRITTEN PERMISSION.