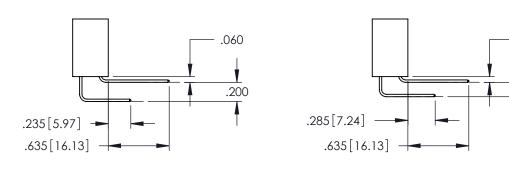

**SECTION A-A** 

**Contact Code 555** 

**Contact Code 556** 

**Contact Code 558** 

**Contact Code 559** 

Contact Code 560

INSULATOR MATERIAL: THERMOPLASTIC POLYESTER, UL 94V-0

DAP MATERIAL AVAILABLE UPON REQUEST