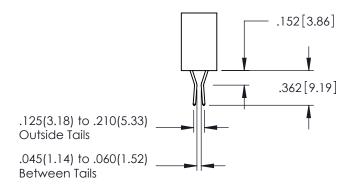

**SECTION A-A** 

**Contact Code 555** 

**Contact Code 556** 

**Contact Code 558** 

**Contact Code 559** 

Contact Code 560

INSULATOR MATERIAL: THERMOPLASTIC POLYESTER, UL 94V-0

DAP MATERIAL AVAILABLE UPON REQUEST