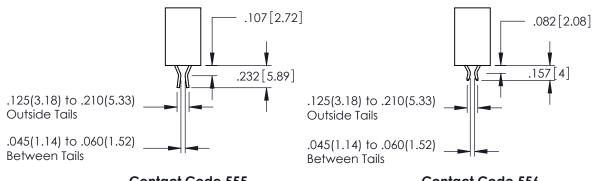

**SECTION A-A** 

**Contact Code 555** 

**Contact Code 556** 

**Contact Code 558** 

**Contact Code 559** 

Contact Code 560

INSULATOR MATERIAL: THERMOPLASTIC POLYESTER, UL 94V-0

DAP MATERIAL AVAILABLE UPON REQUEST