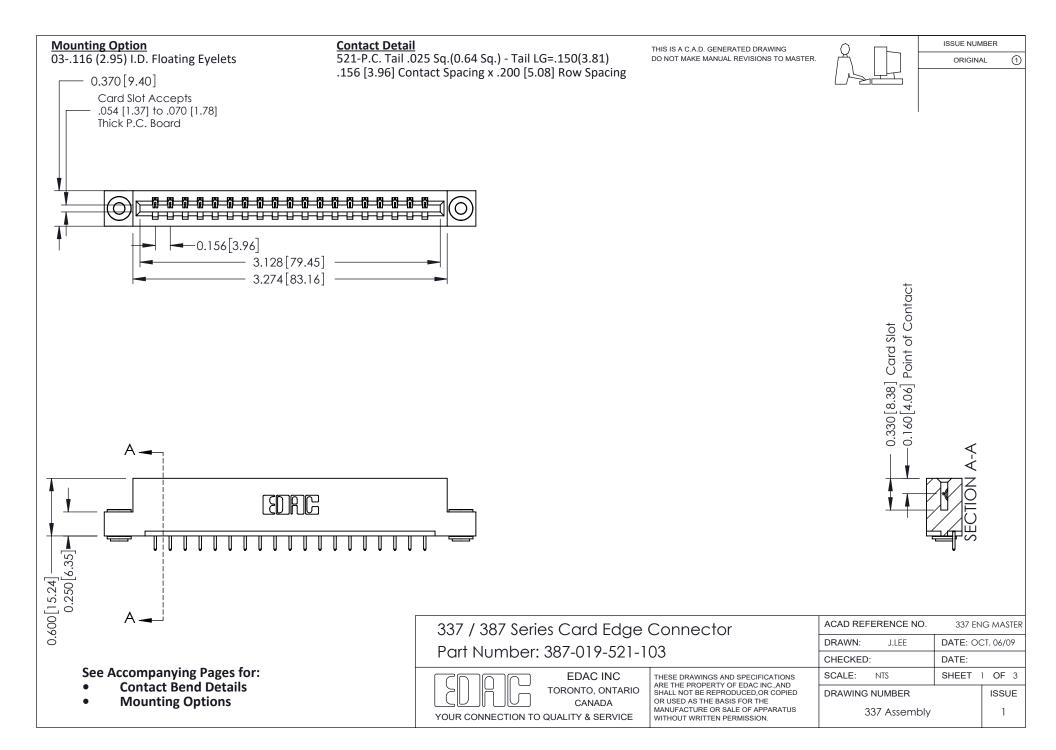

ISSUE NUMBER

ORIGINAL

1



| 337 / 387 Series Card Edge Connector<br>Contact Bend Detail           |                                                                                                                                                                                                  | ACAD REFERENCE NO. 337 E |                  | G MASTER      |
|-----------------------------------------------------------------------|--------------------------------------------------------------------------------------------------------------------------------------------------------------------------------------------------|--------------------------|------------------|---------------|
|                                                                       |