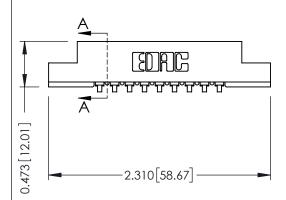

## SECTION A-A

| 307 / 357 Card Edge Connector |
|-------------------------------|
| Part Number: 357-009-453-108  |

**EDAC INC** TORONTO, ONTARIO CANADA

THESE DRAWINGS AND SPECIFICATIONS ARE THE PROPERTY OF EDAC INC.,AND SHALL NOT BE REPRODUCED, OR COPIED OR USED AS THE BASIS FOR THE MANUFACTURE OR SALE OF APPARATUS WITHOUT WRITTEN PERMISSION.