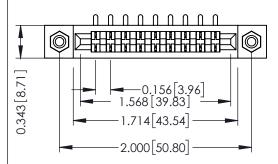

**Mounting Option** #4-40 Unified Threaded Inserts **Contact Detail** 

90 Degree Bend (Code 421 Contacts)

.156 [3.96] Contact Spacing x .200 [5.08] Row Spacing

THIS IS A C.A.D. GENERATED DRAWING DO NOT MAKE MANUAL REVISIONS TO MASTER.