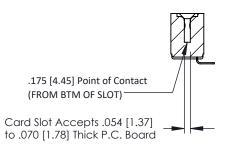

## SECTION A-A

| 307 / 357 Card Edge Connector |
|-------------------------------|
| Part Number: 357-009-453-108  |

**EDAC INC** TORONTO, ONTARIO CANADA

THESE DRAWINGS AND SPECIFICATIONS ARE THE PROPERTY OF EDAC INC.,AND SHALL NOT BE REPRODUCED, OR COPIED OR USED AS THE BASIS FOR THE MANUFACTURE OR SALE OF APPARATUS WITHOUT WRITTEN PERMISSION.