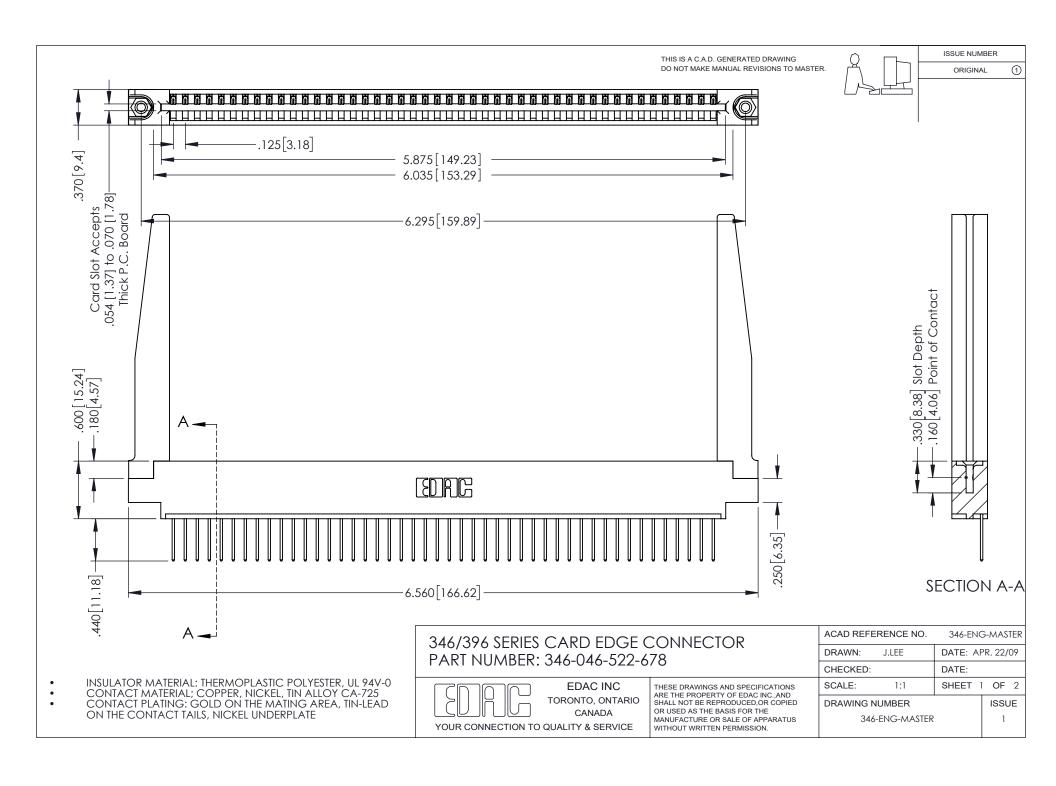

## **Contact Code 556**

INSULATOR MATERIAL: THERMOPLASTIC POLYESTER, UL 94V-0 CONTACT MATERIAL; COPPER, NICKEL, TIN ALLOY CA-725 CONTACT PLATING: GOLD ON THE MATING AREA, TIN-LEAD

ON THE CONTACT TAILS, NICKEL UNDERPLATE

## 346/396 SERIES CARD EDGE CONNECTOR CONTACT CODE 555,556,558,559,560 DIMENSIONS

YOUR CONNECTION TO QUALITY & SERVICE

**EDAC INC** TORONTO, ONTARIO CANADA

THESE DRAWINGS AND SPECIFICATIONS ARE THE PROPERTY OF EDAC INC.,AND SHALL NOT BE REPRODUCED, OR COPIED OR USED AS THE BASIS FOR THE MANUFACTURE OR SALE OF APPARATUS WITHOUT WRITTEN PERMISSION.