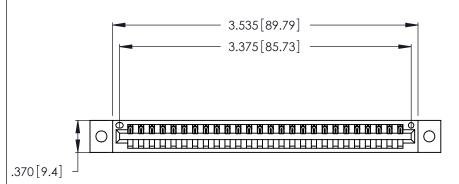

| 346/396 SERIES CARD EDGE CONNECTOR |
|------------------------------------|
| PART NUMBER: 346-026-522-602       |

**EDAC INC** TORONTO, ONTARIO CANADA

THESE DRAWINGS AND SPECIFICATIONS ARE THE PROPERTY OF EDAC INC.,AND SHALL NOT BE REPRODUCED, OR COPIED OR USED AS THE BASIS FOR THE MANUFACTURE OR SALE OF APPARATUS WITHOUT WRITTEN PERMISSION.

<u>Contact Dimensions:</u>
522-P.C. Tail .025 Sq. (0.64 Sq.) - Tail LG. =.440 (11.18)
.125 (3.18) Contact Spacing x .250 (6.35) Row Spacing

THIS IS A C.A.D. GENERATED DRAWING DO NOT MAKE MANUAL REVISIONS TO MASTER.

1

- INSULATOR MATERIAL: THERMOPLASTIC POLYESTER, UL 94V-0 CONTACT MATERIAL; COPPER, NICKEL, TIN ALLOY CA-725
- CONTACT PLATING: GOLD ON THE MATING AREA, TIN-LEAD ON THE CONTACT TAILS, NICKEL UNDERPLATE