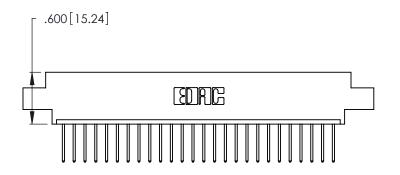

| 346/396 SERIES CARD EDGE CONNECTOR |
|------------------------------------|
| PART NUMBER: 346-026-522-602       |

**EDAC INC** TORONTO, ONTARIO CANADA

THESE DRAWINGS AND SPECIFICATIONS ARE THE PROPERTY OF EDAC INC.,AND SHALL NOT BE REPRODUCED, OR COPIED OR USED AS THE BASIS FOR THE MANUFACTURE OR SALE OF APPARATUS WITHOUT WRITTEN PERMISSION.

<u>Contact Dimensions:</u>
522-P.C. Tail .025 Sq. (0.64 Sq.) - Tail LG. =.440 (11.18)
.125 (3.18) Contact Spacing x .250 (6.35) Row Spacing

THIS IS A C.A.D. GENERATED DRAWING DO NOT MAKE MANUAL REVISIONS TO MASTER.

1

- INSULATOR MATERIAL: THERMOPLASTIC POLYESTER, UL 94V-0 CONTACT MATERIAL; COPPER, NICKEL, TIN ALLOY CA-725
- CONTACT PLATING: GOLD ON THE MATING AREA, TIN-LEAD ON THE CONTACT TAILS, NICKEL UNDERPLATE