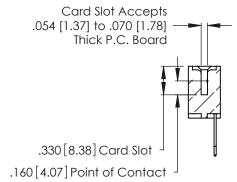

346/396 SERIES CARD EDGE CONNECTOR CONTACT CODE 555,556,558,559,560 DIMENSIONS

YOUR CONNECTION TO QUALITY & SERVICE

**EDAC INC** TORONTO, ONTARIO CANADA

THESE DRAWINGS AND SPECIFICATIONS ARE THE PROPERTY OF EDAC INC.,AND SHALL NOT BE REPRODUCED, OR COPIED OR USED AS THE BASIS FOR THE MANUFACTURE OR SALE OF APPARATUS WITHOUT WRITTEN PERMISSION.

Contact Code 560

INSULATOR MATERIAL: THERMOPLASTIC POLYESTER, UL 94V-0 CONTACT MATERIAL; COPPER, NICKEL, TIN ALLOY CA-725 CONTACT PLATING: GOLD ON THE MATING AREA, TIN-LEAD ON THE CONTACT TAILS, NICKEL UNDERPLATE