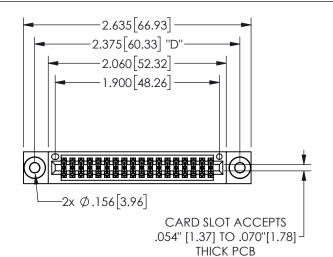

345/395 SERIES CARD EDGE CONNECTOR PART NUMBER: 345-036-541-803

YOUR CONNECTION TO QUALITY & SERVICE

**EDAC INC** TORONTO, ONTARIO CANADA

THESE DRAWINGS AND SPECIFICATIONS ARE THE PROPERTY OF EDAC INC.,AND SHALL NOT BE REPRODUCED,OR COPIED OR USED AS THE BASIS FOR THE MANUFACTURE OR SALE OF APPARATUS WITHOUT WRITTEN PERMISSION.

|  | SECTION A-A         |                  |  |  |
|--|---------------------|------------------|--|--|
|  | ACAD REFERENCE NO.  | 345-ENG-MASTER   |  |  |
|  | DRAWN: R.STA.MONICA | DATE:MAY.16/2017 |  |  |
|  | CHECKED:            | DATE:            |  |  |
|  | SCALE: NTS          | SHEET 1 OF 2     |  |  |
|  | DRAWING NUMBER      | ISSUE            |  |  |
|  | 345-ENG-MASTER      | 1                |  |  |