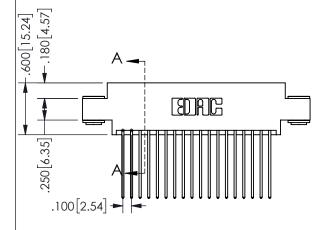

THIS IS A C.A.D. GENERATED DRAWING DO NOT MAKE MANUAL REVISIONS TO MASTER.

ISSUE NUMBER

ORIGINAL

1

Contact Dimensions: 541-Wire Wrap .025 Sq.(0.64 Sq.) - Tail LG=.750(19.05) .100 (2.54) Contact Spacing x .200 (5.08) Row Spacing

.160 4.06 .330[8.38] POINT OF CARD SLOT CONTACT .370 9.4

ORIGINAL 1

ISSUE NUMBER

**Contact Code 558** 

Contact Code 559

**Contact Code 560** 

INSULATOR MATERIAL: THERMOPLASTIC POLYESTER, UL 94V-0 DAP MATERIAL AVAILABLE UPON REQUEST

CONTACT MATERIAL; COPPER ALLOY CONTACT PLATING: GOLD ON THE MATING AREA, TIN PLATING ON THE CONTACT TAILS, NICKEL UNDERPLATE

345/395 SERIES CARD EDGE CONNECTOR CONTACT CODE 555,556,558,559,560 DIMENSIONS