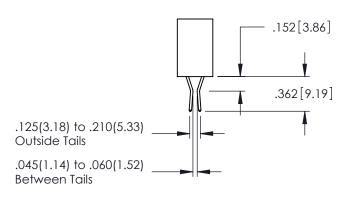

.107 [2.72] .082 [2.08] .157 [4] .232 [5.89] .125(3.18) to .210(5.33) .125(3.18) to .210(5.33) Outside Tails Outside Tails .045(1.14) to .060(1.52) .045(1.14) to .060(1.52) Between Tails Between Tails **Contact Code 555 Contact Code 556** 

**Contact Code 558** 

## **Contact Code 559**

Contact Code 560

INSULATOR MATERIAL: THERMOPLASTIC POLYESTER, UL 94V-0

DAP MATERIAL AVAILABLE UPON REQUEST

CONTACT MATERIAL; COPPER ALLOY

CONTACT PLATING: GOLD ON THE MATING AREA, TIN PLATING ON THE CONTACT TAILS, NICKEL UNDERPLATE

## 345/395 SERIES CARD EDGE CONNECTOR CONTACT CODE 555,556,558,559,560 DIMENSIONS

YOUR CONNECTION TO QUALITY & SERVICE

|    | ACAD REFERENCE NO. 345-ENG-MASTE |                  |  |
|----|----------------------------------|------------------|--|
| 3  | DRAWN: R.STA.MONICA              | DATE:MAY.16/2017 |  |
|    | CHECKED:                         | DATE:            |  |
| ,  | SCALE: 1:1                       | SHEET 2 OF 2     |  |
| ΞD | DRAWING NUMBER                   | ISSUE            |  |