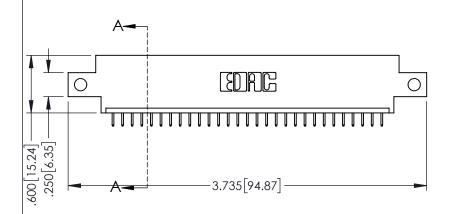

<u>Contact Dimensions:</u>
525-P.C. Tail .018 Sq.(0.46 Sq.) - Tail LG=.150(3.81)
.100 (2.54) Contact Spacing x .200 (5.08) Row Spacing

1

..330[8.38] CARD SLOT .160[4.06] POINT OF CONTACT **SECTION A-A** 

INSULATOR MATERIAL: THERMOPLASTIC PBT BLACK, UL 94V-0

CONTACT MATERIAL; COPPER TIN ALLOY CONTACT PLATING: GOLD ON THE MATING AREA, TIN PLATING ON THE CONTACT TAILS, NICKEL UNDERPLATE

345/395 SERIES CARD EDGE CONNECTOR PART NUMBER: 345-029-525-612