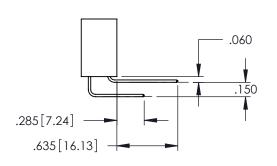

<u>Contact Dimensions:</u>
525-P.C. Tail .018 Sq.(0.46 Sq.) - Tail LG=.150(3.81)
.100 (2.54) Contact Spacing x .200 (5.08) Row Spacing

1

..330[8.38] CARD SLOT .160[4.06] POINT OF CONTACT **SECTION A-A** 

INSULATOR MATERIAL: THERMOPLASTIC PBT BLACK, UL 94V-0

CONTACT MATERIAL; COPPER TIN ALLOY CONTACT PLATING: GOLD ON THE MATING AREA, TIN PLATING ON THE CONTACT TAILS, NICKEL UNDERPLATE

345/395 SERIES CARD EDGE CONNECTOR PART NUMBER: 345-029-525-612

| ACAD REFERENCE NO. 345-ENG-MASTER |                  |       |  |
|-----------------------------------|------------------|-------|--|
| DRAWN: R.STA.MONICA               | DATE:MAY.16/2017 |       |  |
| CHECKED:                          | DATE:            |       |  |
| SCALE: 1:1                        | SHEET 1          | OF 2  |  |
| DRAWING NUMBER                    |                  | ISSUE |  |
| 345-ENG-MASTER                    |                  | 1     |  |