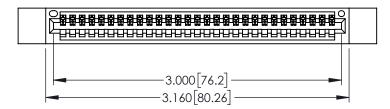

<u>Contact Dimensions:</u>
525-P.C. Tail .018 Sq.(0.46 Sq.) - Tail LG=.150(3.81)
.100 (2.54) Contact Spacing x .200 (5.08) Row Spacing

1

..330[8.38] CARD SLOT .160[4.06] POINT OF CONTACT **SECTION A-A** 

INSULATOR MATERIAL: THERMOPLASTIC PBT BLACK, UL 94V-0

CONTACT MATERIAL; COPPER TIN ALLOY CONTACT PLATING: GOLD ON THE MATING AREA, TIN PLATING ON THE CONTACT TAILS, NICKEL UNDERPLATE

345/395 SERIES CARD EDGE CONNECTOR PART NUMBER: 345-029-525-612