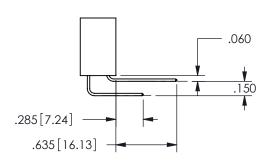

THIS IS A C.A.D. GENERATED DRAWING DO NOT MAKE MANUAL REVISIONS TO MASTER.

ISSUE NUMBER

ORIGINAL

1

<u>Contact Dimensions:</u>
559-90 Degree Bend (Code 541 Contacts)
See Sheet 2 for Contact Code 555, 556, 558, 559, 560 **Dimensions** 

.160 4.06 .330[8.38] POINT OF CARD SLOT CONTACT .370 9.4

## **SECTION A-A**

345/395 SERIES CARD EDGE CONNECTOR PART NUMBER: 345-016-559-108

**EDAC INC** TORONTO, ONTARIO CANADA

THESE DRAWINGS AND SPECIFICATIONS ARE THE PROPERTY OF EDAC INC.,AND SHALL NOT BE REPRODUCED, OR COPIED OR USED AS THE BASIS FOR THE MANUFACTURE OR SALE OF APPARATUS WITHOUT WRITTEN PERMISSION.