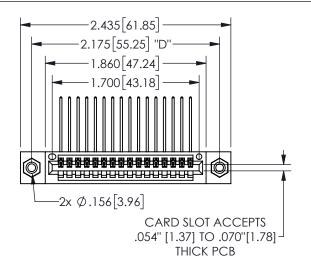

## **SECTION A-A**

345/395 SERIES CARD EDGE CONNECTOR PART NUMBER: 345-016-559-108

**EDAC INC** TORONTO, ONTARIO CANADA

THESE DRAWINGS AND SPECIFICATIONS ARE THE PROPERTY OF EDAC INC.,AND SHALL NOT BE REPRODUCED, OR COPIED OR USED AS THE BASIS FOR THE MANUFACTURE OR SALE OF APPARATUS WITHOUT WRITTEN PERMISSION.

| ACAD REFERENCE NO.  | 345-ENG-MASTER   |
|---------------------|------------------|
| DRAWN: R.STA.MONICA | DATE:MAY.16/2017 |
| CHECKED:            | DATE:            |
| SCALE: NTS          | SHEET 1 OF 2     |
| DRAWING NUMBER      | ISSUE            |
| 345-ENG-MASTER      | 1                |
|                     |                  |