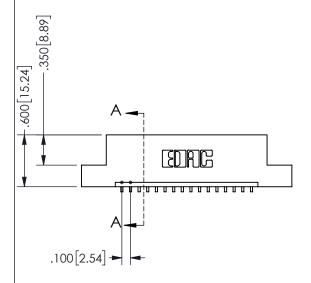

ORIGINAL 1

ISSUE NUMBER

**Contact Code 558** 

Contact Code 559

**Contact Code 560** 

- INSULATOR MATERIAL: THERMOPLASTIC POLYESTER, UL 94V-0 DAP MATERIAL AVAILABLE UPON REQUEST
- CONTACT MATERIAL; COPPER ALLOY

CONTACT PLATING: GOLD ON THE MATING AREA, TIN PLATING ON THE CONTACT TAILS, NICKEL UNDERPLATE

345/395 SERIES CARD EDGE CONNECTOR CONTACT CODE 555,556,558,559,560 DIMENSIONS

YOUR CONNECTION TO QUALITY & SERVICE

| ACAD REFERENCE NO.  | 345-ENG-MASTER   |
|---------------------|------------------|
| DRAWN: R.STA.MONICA | DATE:MAY.16/2017 |
| CHECKED:            | DATE:            |
| SCALE: 1:1          | SHEET 2 OF 2     |
| DRAWING NUMBER      | ISSUE            |
| 345-ENG-MASTER      | 1                |