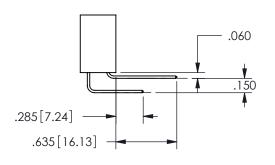

THIS IS A C.A.D. GENERATED DRAWING DO NOT MAKE MANUAL REVISIONS TO MASTER.

ISSUE NUMBER

ORIGINAL

1

<u>Contact Dimensions:</u>
559-90 Degree Bend (Code 541 Contacts)
See Sheet 2 for Contact Code 555, 556, 558, 559, 560 **Dimensions** 

.160 4.06 .330[8.38] POINT OF CARD SLOT CONTACT .370 9.4

## **SECTION A-A**

345/395 SERIES CARD EDGE CONNECTOR PART NUMBER: 345-007-559-408

**EDAC INC** TORONTO, ONTARIO CANADA

THESE DRAWINGS AND SPECIFICATIONS ARE THE PROPERTY OF EDAC INC.,AND SHALL NOT BE REPRODUCED, OR COPIED OR USED AS THE BASIS FOR THE MANUFACTURE OR SALE OF APPARATUS WITHOUT WRITTEN PERMISSION.