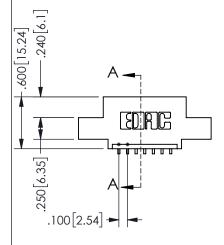

.160 4.06 .330[8.38] POINT OF CARD SLOT CONTACT .370 9.4

## **SECTION A-A**

345/395 SERIES CARD EDGE CONNECTOR PART NUMBER: 345-007-559-408

**EDAC INC** TORONTO, ONTARIO CANADA

THESE DRAWINGS AND SPECIFICATIONS ARE THE PROPERTY OF EDAC INC.,AND SHALL NOT BE REPRODUCED, OR COPIED OR USED AS THE BASIS FOR THE MANUFACTURE OR SALE OF APPARATUS WITHOUT WRITTEN PERMISSION.