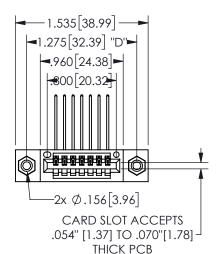

## **SECTION A-A**

345/395 SERIES CARD EDGE CONNECTOR PART NUMBER: 345-007-559-408

**EDAC INC** TORONTO, ONTARIO CANADA

THESE DRAWINGS AND SPECIFICATIONS ARE THE PROPERTY OF EDAC INC.,AND SHALL NOT BE REPRODUCED, OR COPIED OR USED AS THE BASIS FOR THE MANUFACTURE OR SALE OF APPARATUS WITHOUT WRITTEN PERMISSION.

|  | ACAD REFERENCE NO.  | 345-ENG-MAS  | TER |  |
|--|---------------------|--------------|-----|--|
|  | DRAWN: R.STA.MONICA | DATEMAY.16/2 | 017 |  |
|  | CHECKED:            | DATE:        |     |  |
|  | SCALE: NTS          | SHEET 1 OF   | 2   |  |
|  | DRAWING NUMBER      | ISSI         | JE  |  |
|  | 345-ENG-MASTER      |              | 1   |  |
|  |                     |              |     |  |