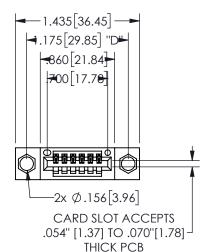

THIS IS A C.A.D. GENERATED DRAWING DO NOT MAKE MANUAL REVISIONS TO MASTER.

ISSUE NUMBER

ORIGINAL

1

<u>Contact Dimensions:</u>
521-P.C. Tail .025 Sq.(0.64 Sq.) - Tail LG=.150(3.81)
.100 (2.54) Contact Spacing x .200 (5.08) Row Spacing

.160 4.06 .330[8.38] POINT OF CARD SLOT CONTACT

## **SECTION A-A**

345/395 SERIES CARD EDGE CONNECTOR PART NUMBER: 345-006-521-604

**EDAC INC** TORONTO, ONTARIO CANADA

THESE DRAWINGS AND SPECIFICATIONS ARE THE PROPERTY OF EDAC INC., AND SHALL NOT BE REPRODUCED, OR COPIED OR USED AS THE BASIS FOR THE MANUFACTURE OR SALE OF APPARATUS WITHOUT WRITTEN PERMISSION.