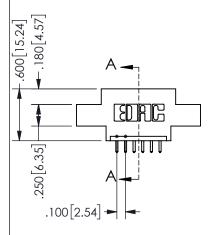

## **SECTION A-A**

345/395 SERIES CARD EDGE CONNECTOR PART NUMBER: 345-006-521-604

**EDAC INC** TORONTO, ONTARIO CANADA

THESE DRAWINGS AND SPECIFICATIONS ARE THE PROPERTY OF EDAC INC., AND SHALL NOT BE REPRODUCED, OR COPIED OR USED AS THE BASIS FOR THE MANUFACTURE OR SALE OF APPARATUS WITHOUT WRITTEN PERMISSION.

ISSUE NUMBER ORIGINAL

1

**Contact Code 558** 

Contact Code 559

**Contact Code 560** 

INSULATOR MATERIAL: THERMOPLASTIC POLYESTER, UL 94V-0

DAP MATERIAL AVAILABLE UPON REQUEST

CONTACT MATERIAL; COPPER ALLOY CONTACT PLATING: GOLD ON THE MATING AREA, TIN PLATING ON THE CONTACT TAILS, NICKEL UNDERPLATE