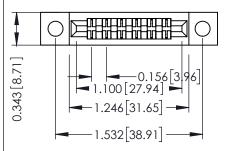

Mounting Option
.128 (3.25) Dia. Mounting Holes

**Contact Detail** 

Extender Board Bend (Code 400 Contacts)
.156 [3.96] Contact Spacing x .200 [5.08] Row Spacing

THIS IS A C.A.D. GENERATED DRAWING DO NOT MAKE MANUAL REVISIONS TO MAS