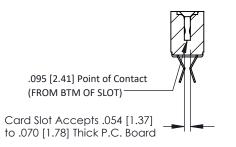

Mounting Option
.128 (3.25) Dia. Mounting Holes

**Contact Detail** 

Extender Board Bend (Code 400 Contacts)
.156 [3.96] Contact Spacing x .200 [5.08] Row Spacing

THIS IS A C.A.D. GENERATED DRAWING DO NOT MAKE MANUAL REVISIONS TO MAS