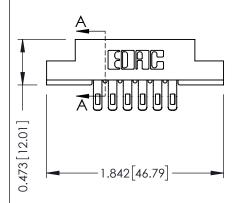

## SECTION A-A

307 ENG MASTER
DATE: AUG. 11/09

SHEET 1 OF 3

J.LEE

307 Assembly

NTS

| 307 / 357 Card Edge Connector<br>Part Number: 307-012-455-202 |                                                                   | A  |
|---------------------------------------------------------------|-------------------------------------------------------------------|----|
|                                                               |                                                                   | D  |
|                                                               |                                                                   | С  |
| EDAC INC                                                      | THESE DRAWINGS AND SPECIFICATIONS ARE THE PROPERTY OF EDAC INCAND | S  |
| TORONTO, ONTARIO                                              | SHALL NOT BE REPRODUCED, OR COPIED OR USED AS THE BASIS FOR THE   | DI |
| YOUR CONNECTION TO QUALITY & SERVIC                           | MANUFACTURE OR SALE OF APPARATUS                                  |    |