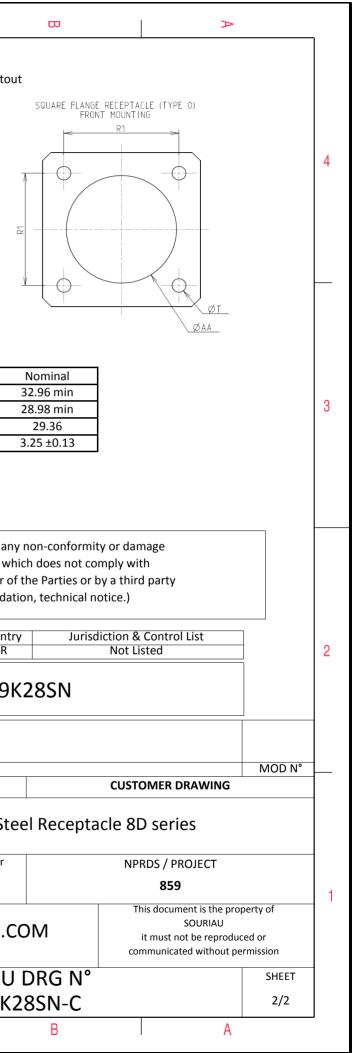

|   | Т                                                                                                                                                                                                   | ۵                                                                                                                                                                                                                                                                                                                                                                                                                                                                                                                                                                                                                                                                                                                                                                                                                                                                                                                                                                                     | г | m |                                        | C                                                |                                                                                                            |
|---|-----------------------------------------------------------------------------------------------------------------------------------------------------------------------------------------------------|---------------------------------------------------------------------------------------------------------------------------------------------------------------------------------------------------------------------------------------------------------------------------------------------------------------------------------------------------------------------------------------------------------------------------------------------------------------------------------------------------------------------------------------------------------------------------------------------------------------------------------------------------------------------------------------------------------------------------------------------------------------------------------------------------------------------------------------------------------------------------------------------------------------------------------------------------------------------------------------|---|---|----------------------------------------|--------------------------------------------------|------------------------------------------------------------------------------------------------------------|
|   |                                                                                                                                                                                                     | Contact Layout                                                                                                                                                                                                                                                                                                                                                                                                                                                                                                                                                                                                                                                                                                                                                                                                                                                                                                                                                                        |   |   |                                        |                                                  | Panel Cutout                                                                                               |
| 4 |                                                                                                                                                                                                     |                                                                                                                                                                                                                                                                                                                                                                                                                                                                                                                                                                                                                                                                                                                                                                                                                                                                                                                                                                                       |   |   | Å                                      | SQUARE FLANGE RECEPTACLE (T<br>REAR MOUNTING     | YPE O)                                                                                                     |
|   | Contact<br>position     Contact Ic<br>X-suis<br>(mm)       ID     (mm)       A     +.066 (1.68)                                                                                                     | Y-axis<br>(mm)     Contact<br>position ID     X-axis<br>(mm)     Y-axis<br>(mm)       +.353 (8.97)     R    286 (7.26)     +.217 (5.51)                                                                                                                                                                                                                                                                                                                                                                                                                                                                                                                                                                                                                                                                                                                                                                                                                                               |   |   | ₹                                      |                                                  | ØT.                                                                                                        |
| ω | C + 286 (7.26)<br>D + 345 (8.76)<br>E + 357 (9.07)<br>F + 321 (8.15)<br>G + 242 (6.15)<br>H + 130 (3.30)<br>J + 0000 (0.00)<br>K - 130 (3.30)<br>L - 242 (6.15)<br>M - 357 (9.07)<br>P - 345 (8.76) | + 306 (7.75)     S     -189 (4.80)     + 305 (7.75)       + 217 (5.51)     T     -066 (1.68)     + 353 (8.97)       + 036 (2.49)     U     + 000 (0.00)     + 230 (5.84)       - 033 (0.84)     V     + 124 (3.15)     + 193 (4.90)       - 160 (4.06)     W     + 209 (5.31)     + 0.85 (2.41)       - 235 (6.73)     X     + 228 (5.79)     - 0.33 (0.84)       - 335 (6.51)     Q     + 174 (4.42)     - 151 (3.84)       - 356 (6.73)     X     + 228 (5.79)     - 0.33 (0.84)       - 335 (6.51)     Q     - 174 (4.42)     - 151 (3.84)       - 356 (6.73)     L     - 228 (5.79)     - 0.33 (0.84)       - 335 (6.51)     Q     - 174 (4.42)     - 151 (3.84)       - 356 (6.73)     L     - 228 (5.79)     - 0.33 (0.84)       - 160 (4.06)     C     - 209 (5.31)     + 0.95 (2.41)       - 0.33 (0.84)     - 1.74 (3.15)     + 193 (4.90)     + 0.95 (2.41)       - 0.33 (0.84)     G     - 124 (3.15)     + 193 (4.90)     + 0.96 (2.41)       - 0.33 (0.84)     G     - 1 |   |   |                                        |                                                  | Dim<br>ØA<br>ØAA<br>R1<br>ØT                                                                               |
|   | $\vdash$                                                                                                                                                                                            |                                                                                                                                                                                                                                                                                                                                                                                                                                                                                                                                                                                                                                                                                                                                                                                                                                                                                                                                                                                       |   |   |                                        |                                                  |                                                                                                            |
| 0 |                                                                                                                                                                                                     |                                                                                                                                                                                                                                                                                                                                                                                                                                                                                                                                                                                                                                                                                                                                                                                                                                                                                                                                                                                       |   |   |                                        | due to a use o<br>the Specifications i           | ot be liable for any<br>of the Products whi<br>issued by either of<br>anal recommendation<br>Country<br>FR |
|   |                                                                                                                                                                                                     |                                                                                                                                                                                                                                                                                                                                                                                                                                                                                                                                                                                                                                                                                                                                                                                                                                                                                                                                                                                       |   |   |                                        | Ρ                                                | N: 8D019K                                                                                                  |
|   |                                                                                                                                                                                                     |                                                                                                                                                                                                                                                                                                                                                                                                                                                                                                                                                                                                                                                                                                                                                                                                                                                                                                                                                                                       |   |   | A 08-10-20<br>ISS DATE<br>Designed By: | 16 First Release<br>Latest modification<br>Date: | ı - by                                                                                                     |
|   |                                                                                                                                                                                                     |                                                                                                                                                                                                                                                                                                                                                                                                                                                                                                                                                                                                                                                                                                                                                                                                                                                                                                                                                                                       |   |   | TITLE                                  |                                                  | Stainless Ste                                                                                              |
| - |                                                                                                                                                                                                     |                                                                                                                                                                                                                                                                                                                                                                                                                                                                                                                                                                                                                                                                                                                                                                                                                                                                                                                                                                                       |   |   | SCALE<br>NA                            |                                                  | General linear<br>Tolerances:<br>±                                                                         |
|   |                                                                                                                                                                                                     |                                                                                                                                                                                                                                                                                                                                                                                                                                                                                                                                                                                                                                                                                                                                                                                                                                                                                                                                                                                       |   |   | SOURIA                                 | J WWW.                                           | SOURIAU.C                                                                                                  |
|   |                                                                                                                                                                                                     |                                                                                                                                                                                                                                                                                                                                                                                                                                                                                                                                                                                                                                                                                                                                                                                                                                                                                                                                                                                       |   |   | FORMAT<br>A3                           |                                                  | SOURIAU<br>8D019K2                                                                                         |
| l | Н                                                                                                                                                                                                   | G                                                                                                                                                                                                                                                                                                                                                                                                                                                                                                                                                                                                                                                                                                                                                                                                                                                                                                                                                                                     | F | E | D                                      | С                                                |                                                                                                            |