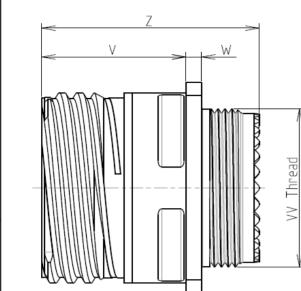

## CHARACTERISTICS

4

ω

 $\sim$ 

| т   O "                                                                                                                                                                                                                                                                                                                                                                                                                                                                                                                                                                                                                                                                                                                                                                                                                                                                                                                                                                                                                                                                                                                                                                                                                                                                                                                                                                                                                | т                                                                                                                                                                                        |                                                                                                                                                                                                                                                                                                               | 0                                                                                      |                          | A      |   |
|------------------------------------------------------------------------------------------------------------------------------------------------------------------------------------------------------------------------------------------------------------------------------------------------------------------------------------------------------------------------------------------------------------------------------------------------------------------------------------------------------------------------------------------------------------------------------------------------------------------------------------------------------------------------------------------------------------------------------------------------------------------------------------------------------------------------------------------------------------------------------------------------------------------------------------------------------------------------------------------------------------------------------------------------------------------------------------------------------------------------------------------------------------------------------------------------------------------------------------------------------------------------------------------------------------------------------------------------------------------------------------------------------------------------|------------------------------------------------------------------------------------------------------------------------------------------------------------------------------------------|---------------------------------------------------------------------------------------------------------------------------------------------------------------------------------------------------------------------------------------------------------------------------------------------------------------|----------------------------------------------------------------------------------------|--------------------------|--------|---|
|                                                                                                                                                                                                                                                                                                                                                                                                                                                                                                                                                                                                                                                                                                                                                                                                                                                                                                                                                                                                                                                                                                                                                                                                                                                                                                                                                                                                                        | S<br>R1<br>R2<br>V                                                                                                                                                                       |                                                                                                                                                                                                                                                                                                               | And Shares     LAYOUT SHOWN AS E                                                       | XAMPLE                   |        | 4 |
| Keyin                                                                                                                                                                                                                                                                                                                                                                                                                                                                                                                                                                                                                                                                                                                                                                                                                                                                                                                                                                                                                                                                                                                                                                                                                                                                                                                                                                                                                  | g Shown as example                                                                                                                                                                       |                                                                                                                                                                                                                                                                                                               |                                                                                        |                          |        |   |
| CHARACTERISTICS                                                                                                                                                                                                                                                                                                                                                                                                                                                                                                                                                                                                                                                                                                                                                                                                                                                                                                                                                                                                                                                                                                                                                                                                                                                                                                                                                                                                        | Connector dimension                                                                                                                                                                      |                                                                                                                                                                                                                                                                                                               |                                                                                        |                          |        |   |
| -Standard : Based on MIL-DTL-38999 Series III     -Shell Material   : Stainless Steel     -Shell Plating   : Passivated     -Insulator   : Thermoplastic     -Contacts   : Copper Alloy     -Seals & Grommet   : Silicon Elastomer     -Contact Plating   : Gold over copper Alloy 0.8μm minimum                                                                                                                                                                                                                                                                                                                                                                                                                                                                                                                                                                                                                                                                                                                                                                                                                                                                                                                                                                                                                                                                                                                       | Dim     Nominal       P     3.25±0.2       PP     4.93±0.2       R1     29.36       R2     26.97       S     36.5±0.3       V     20.83+0/-1.25       W     2.1/2.5       Z     31.5 Max | SOURIAU shall not be liable for any non-conformity or damage<br>due to a use of the Products which does not comply with<br>the Specifications issued by either of the Parties or by a third party<br>(professional recommendation, technical notice.)<br>Country Jurisdiction & Control List<br>FR Not Listed |                                                                                        |                          |        | 2 |
| -Durability : 500 Mating cycles<br>-Delivered with Souriau contacts and Accessories                                                                                                                                                                                                                                                                                                                                                                                                                                                                                                                                                                                                                                                                                                                                                                                                                                                                                                                                                                                                                                                                                                                                                                                                                                                                                                                                    | PN: 8D019K28SN                                                                                                                                                                           |                                                                                                                                                                                                                                                                                                               |                                                                                        |                          |        |   |
| -Temperature Range : -65°C to +200°C<br>-Salt Spray : 500 hours                                                                                                                                                                                                                                                                                                                                                                                                                                                                                                                                                                                                                                                                                                                                                                                                                                                                                                                                                                                                                                                                                                                                                                                                                                                                                                                                                        |                                                                                                                                                                                          | A 08-10-2016                                                                                                                                                                                                                                                                                                  | First Release                                                                          |                          |        | _ |
|                                                                                                                                                                                                                                                                                                                                                                                                                                                                                                                                                                                                                                                                                                                                                                                                                                                                                                                                                                                                                                                                                                                                                                                                                                                                                                                                                                                                                        |                                                                                                                                                                                          | ISS DATE<br>Designed By:                                                                                                                                                                                                                                                                                      | Latest modification - by<br>Date:                                                      | CUSTOMER DRAWIN          | MOD N° |   |
|                                                                                                                                                                                                                                                                                                                                                                                                                                                                                                                                                                                                                                                                                                                                                                                                                                                                                                                                                                                                                                                                                                                                                                                                                                                                                                                                                                                                                        |                                                                                                                                                                                          | TITLE                                                                                                                                                                                                                                                                                                         | Stainless Ste                                                                          | eel Receptacle 8D series |        |   |
| BASIC SERIES: 8D 0 - 19 K 28 S   SHELL TYPE : Square Flange Receptacle Image: Square F | N                                                                                                                                                                                        | SCALE -                                                                                                                                                                                                                                                                                                       | General linear<br>Tolerances:                                                          | NPRDS / PROJECT<br>859   |        | - |
| CONTACT TYPE : Standard Crimp Contact   SHELL SIZE : 19 CONTACT TYPE : SOCKET(500 Matings)                                                                                                                                                                                                                                                                                                                                                                                                                                                                                                                                                                                                                                                                                                                                                                                                                                                                                                                                                                                                                                                                                                                                                                                                                                                                                                                             |                                                                                                                                                                                          |                                                                                                                                                                                                                                                                                                               | SOURIAU WWW.SOURIAU.COM This document is the propert SOURIAU it must not be reproduced |                          |        |   |
| PLATING : K = Passivated                                                                                                                                                                                                                                                                                                                                                                                                                                                                                                                                                                                                                                                                                                                                                                                                                                                                                                                                                                                                                                                                                                                                                                                                                                                                                                                                                                                               | CONTACT LAYOUT : 19-28                                                                                                                                                                   | FORMAT<br>A3                                                                                                                                                                                                                                                                                                  | SOURIAU                                                                                |                          | SHEET  |   |
| H G F                                                                                                                                                                                                                                                                                                                                                                                                                                                                                                                                                                                                                                                                                                                                                                                                                                                                                                                                                                                                                                                                                                                                                                                                                                                                                                                                                                                                                  | E                                                                                                                                                                                        |                                                                                                                                                                                                                                                                                                               | 8D019K                                                                                 | 285N-C<br>B              | A 1/2  |   |