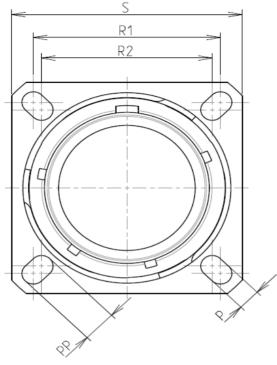

## CHARACTERISTICS

4

ω

 $\sim$ 

| т   O "                                                                                                                                                                                                                                                                                                                                                                                                                                                                                                                                                                                                                                                                                                                                                                                                                                                                                                                                                                                                                                                                                                                                                                                                                                                                                                                                                                                                                | т                                                                                                                                                                                        |                                                                                                                                                                                                                                                                                                               | 0                                                                                      |                          | A      |   |
|------------------------------------------------------------------------------------------------------------------------------------------------------------------------------------------------------------------------------------------------------------------------------------------------------------------------------------------------------------------------------------------------------------------------------------------------------------------------------------------------------------------------------------------------------------------------------------------------------------------------------------------------------------------------------------------------------------------------------------------------------------------------------------------------------------------------------------------------------------------------------------------------------------------------------------------------------------------------------------------------------------------------------------------------------------------------------------------------------------------------------------------------------------------------------------------------------------------------------------------------------------------------------------------------------------------------------------------------------------------------------------------------------------------------|------------------------------------------------------------------------------------------------------------------------------------------------------------------------------------------|---------------------------------------------------------------------------------------------------------------------------------------------------------------------------------------------------------------------------------------------------------------------------------------------------------------|----------------------------------------------------------------------------------------|--------------------------|--------|---|
|                                                                                                                                                                                                                                                                                                                                                                                                                                                                                                                                                                                                                                                                                                                                                                                                                                                                                                                                                                                                                                                                                                                                                                                                                                                                                                                                                                                                                        | S<br>R1<br>R2<br>V                                                                                                                                                                       |                                                                                                                                                                                                                                                                                                               | And Shares     LAYOUT SHOWN AS E                                                       | XAMPLE                   |        | 4 |
| Keyin                                                                                                                                                                                                                                                                                                                                                                                                                                                                                                                                                                                                                                                                                                                                                                                                                                                                                                                                                                                                                                                                                                                                                                                                                                                                                                                                                                                                                  | g Shown as example                                                                                                                                                                       |                                                                                                                                                                                                                                                                                                               |                                                                                        |                          |        |   |
| CHARACTERISTICS                                                                                                                                                                                                                                                                                                                                                                                                                                                                                                                                                                                                                                                                                                                                                                                                                                                                                                                                                                                                                                                                                                                                                                                                                                                                                                                                                                                                        | Connector dimension                                                                                                                                                                      |                                                                                                                                                                                                                                                                                                               |                                                                                        |                          |        |   |
| -Standard : Based on MIL-DTL-38999 Series III     -Shell Material   : Stainless Steel     -Shell Plating   : Passivated     -Insulator   : Thermoplastic     -Contacts   : Copper Alloy     -Seals & Grommet   : Silicon Elastomer     -Contact Plating   : Gold over copper Alloy 0.8μm minimum                                                                                                                                                                                                                                                                                                                                                                                                                                                                                                                                                                                                                                                                                                                                                                                                                                                                                                                                                                                                                                                                                                                       | Dim     Nominal       P     3.25±0.2       PP     4.93±0.2       R1     29.36       R2     26.97       S     36.5±0.3       V     20.83+0/-1.25       W     2.1/2.5       Z     31.5 Max | SOURIAU shall not be liable for any non-conformity or damage<br>due to a use of the Products which does not comply with<br>the Specifications issued by either of the Parties or by a third party<br>(professional recommendation, technical notice.)<br>Country Jurisdiction & Control List<br>FR Not Listed |                                                                                        |                          |        | 2 |
| -Durability : 500 Mating cycles<br>-Delivered with Souriau contacts and Accessories                                                                                                                                                                                                                                                                                                                                                                                                                                                                                                                                                                                                                                                                                                                                                                                                                                                                                                                                                                                                                                                                                                                                                                                                                                                                                                                                    | PN: 8D019K28SN                                                                                                                                                                           |                                                                                                                                                                                                                                                                                                               |                                                                                        |                          |        |   |
| -Temperature Range : -65°C to +200°C<br>-Salt Spray : 500 hours                                                                                                                                                                                                                                                                                                                                                                                                                                                                                                                                                                                                                                                                                                                                                                                                                                                                                                                                                                                                                                                                                                                                                                                                                                                                                                                                                        |                                                                                                                                                                                          | A 08-10-2016                                                                                                                                                                                                                                                                                                  | First Release                                                                          |                          |        | _ |
|                                                                                                                                                                                                                                                                                                                                                                                                                                                                                                                                                                                                                                                                                                                                                                                                                                                                                                                                                                                                                                                                                                                                                                                                                                                                                                                                                                                                                        |                                                                                                                                                                                          | ISS DATE<br>Designed By:                                                                                                                                                                                                                                                                                      | Latest modification - by<br>Date:                                                      | CUSTOMER DRAWIN          | MOD N° |   |
|                                                                                                                                                                                                                                                                                                                                                                                                                                                                                                                                                                                                                                                                                                                                                                                                                                                                                                                                                                                                                                                                                                                                                                                                                                                                                                                                                                                                                        |                                                                                                                                                                                          | TITLE                                                                                                                                                                                                                                                                                                         | Stainless Ste                                                                          | eel Receptacle 8D series |        |   |
| BASIC SERIES: 8D 0 - 19 K 28 S   SHELL TYPE : Square Flange Receptacle Image: Square F | N                                                                                                                                                                                        | SCALE -                                                                                                                                                                                                                                                                                                       | General linear<br>Tolerances:                                                          | NPRDS / PROJECT<br>859   |        | - |
| CONTACT TYPE : Standard Crimp Contact   SHELL SIZE : 19 CONTACT TYPE : SOCKET(500 Matings)                                                                                                                                                                                                                                                                                                                                                                                                                                                                                                                                                                                                                                                                                                                                                                                                                                                                                                                                                                                                                                                                                                                                                                                                                                                                                                                             |                                                                                                                                                                                          |                                                                                                                                                                                                                                                                                                               | SOURIAU WWW.SOURIAU.COM This document is the propert SOURIAU it must not be reproduced |                          |        |   |
| PLATING : K = Passivated                                                                                                                                                                                                                                                                                                                                                                                                                                                                                                                                                                                                                                                                                                                                                                                                                                                                                                                                                                                                                                                                                                                                                                                                                                                                                                                                                                                               | CONTACT LAYOUT : 19-28                                                                                                                                                                   | FORMAT<br>A3                                                                                                                                                                                                                                                                                                  | SOURIAU                                                                                |                          | SHEET  |   |
| H G F                                                                                                                                                                                                                                                                                                                                                                                                                                                                                                                                                                                                                                                                                                                                                                                                                                                                                                                                                                                                                                                                                                                                                                                                                                                                                                                                                                                                                  | E                                                                                                                                                                                        |                                                                                                                                                                                                                                                                                                               | 8D019K                                                                                 | 285N-C<br>B              | A 1/2  |   |