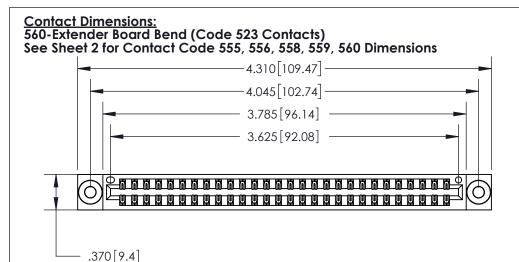

THIS IS A C.A.D. GENERATED DRAWING DO NOT MAKE MANUAL REVISIONS TO MASTER.

ORIGINAL

Card Slot Accepts .054 [1.37] to .070 [1.78] Thick P.C. Board .330 [8.38] Card Slot .160 [4.07] Point of Contact -

INSULATOR MATERIAL: THERMOPLASTIC POLYESTER, UL 94V-0 CONTACT MATERIAL; COPPER, NICKEL, TIN ALLOY CA-725 CONTACT PLATING: GOLD ON THE MATING AREA, TIN-LEAD ON THE CONTACT TAILS, NICKEL UNDERPLATE

846/896 SERIES HIGH TEMP CARD EDGE CONNECTOR PART NUMBER: 896-056-560-803

YOUR CONNECTION TO QUALITY & SERVICE

**EDAC INC** TORONTO, ONTARIO CANADA

THESE DRAWINGS AND SPECIFICATIONS ARE THE PROPERTY OF EDAC INC., AND SHALL NOT BE REPRODUCED, OR COPIED OR USED AS THE BASIS FOR THE MANUFACTURE OR SALE OF APPARATUS WITHOUT WRITTEN PERMISSION.

|  | ACAD REFERENCE NO. | 846-ENG-MASTER   |  |
|--|--------------------|------------------|--|
|  | DRAWN: J.LEE       | DATE: APR. 22/09 |  |
|  | CHECKED:           | DATE:            |  |
|  | SCALE: 1:1         | SHEET 1 OF 2     |  |
|  | DRAWING NUMBER     | ISSUE            |  |
|  | 846-ENG-MASTER     | 1                |  |