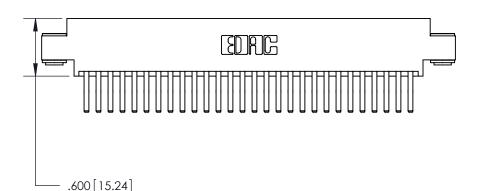

THIS IS A C.A.D. GENERATED DRAWING DO NOT MAKE MANUAL REVISIONS TO MASTER.

ISSUE NUMBER

ORIGINAL

1

.060 [1.52] .200 [5.08] .210[5.33] -.660 [16.76]

.060 [1.52] .150 [3.81] .260[6.6] -**Outside Tails** .660[16.76]

**Outside Tails** 

|  | ACAD REFERENCE NO. |       | 846-ENG-MASTER   |        |
|--|--------------------|-------|------------------|--------|
|  | DRAWN:             | J.LEE | DATE: APR. 22/09 |        |
|  | CHECKED:           |       | DATE:            |        |
|  | SCALE:             | 1:1   | SHEET            | 2 OF 2 |
|  | DRAWING NUMBER     |       | ISSUE            |        |