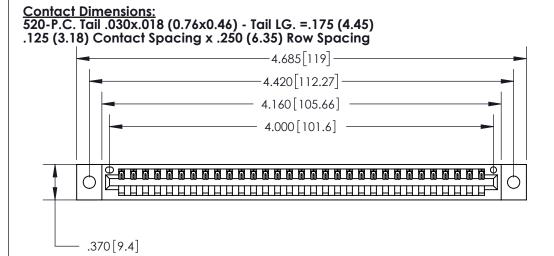

THIS IS A C.A.D. GENERATED DRAWING DO NOT MAKE MANUAL REVISIONS TO MASTER.

ISSUE NUMBER ORIGINAL

Card Slot Accepts .054 [1.37] to .070 [1.78] Thick P.C. Board .330 [8.38] Card Slot .160 [4.07] Point of Contact -

.600 [15.24]

INSULATOR MATERIAL: THERMOPLASTIC POLYESTER, UL 94V-0 CONTACT MATERIAL; COPPER, NICKEL, TIN ALLOY CA-725

CONTACT PLATING: GOLD ON THE MATING AREA, TIN-LEAD ON THE CONTACT TAILS, NICKEL UNDERPLATE

846/896 SERIES HIGH TEMP CARD EDGE CONNECTOR PART NUMBER: 896-031-520-602

YOUR CONNECTION TO QUALITY & SERVICE

**EDAC INC** TORONTO, ONTARIO CANADA

THESE DRAWINGS AND SPECIFICATIONS ARE THE PROPERTY OF EDAC INC.,AND SHALL NOT BE REPRODUCED, OR COPIED OR USED AS THE BASIS FOR THE MANUFACTURE OR SALE OF APPARATUS WITHOUT WRITTEN PERMISSION.