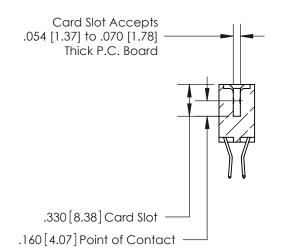

<u>Contact Dimensions:</u> 560-Extender Board Bend (Code 523 Contacts) See Sheet 2 for Contact Code 555, 556, 558, 559, 560 Dimensions

THIS IS A C.A.D. GENERATED DRAWING DO NOT MAKE MANUAL REVISIONS TO MASTER.

**Contact Code 560** 

INSULATOR MATERIAL: THERMOPLASTIC POLYESTER, UL 94V-0 CONTACT MATERIAL; COPPER, NICKEL, TIN ALLOY CA-725 CONTACT PLATING: GOLD ON THE MATING AREA, TIN-LEAD ON THE CONTACT TAILS, NICKEL UNDERPLATE