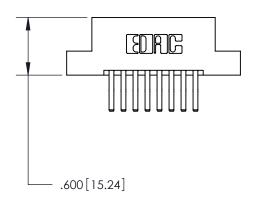

846/896 SERIES HIGH TEMP CARD EDGE CONNECTOR PART NUMBER: 896-016-560-204

**EDAC INC** TORONTO, ONTARIO CANADA

THESE DRAWINGS AND SPECIFICATIONS ARE THE PROPERTY OF EDAC INC.,AND SHALL NOT BE REPRODUCED, OR COPIED OR USED AS THE BASIS FOR THE MANUFACTURE OR SALE OF APPARATUS WITHOUT WRITTEN PERMISSION.

<u>Contact Dimensions:</u> 560-Extender Board Bend (Code 523 Contacts) See Sheet 2 for Contact Code 555, 556, 558, 559, 560 Dimensions

THIS IS A C.A.D. GENERATED DRAWING DO NOT MAKE MANUAL REVISIONS TO MASTER.