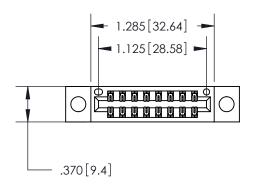

846/896 SERIES HIGH TEMP CARD EDGE CONNECTOR PART NUMBER: 896-016-560-204

**EDAC INC** TORONTO, ONTARIO CANADA

THESE DRAWINGS AND SPECIFICATIONS ARE THE PROPERTY OF EDAC INC.,AND SHALL NOT BE REPRODUCED, OR COPIED OR USED AS THE BASIS FOR THE MANUFACTURE OR SALE OF APPARATUS WITHOUT WRITTEN PERMISSION.

<u>Contact Dimensions:</u> 560-Extender Board Bend (Code 523 Contacts) See Sheet 2 for Contact Code 555, 556, 558, 559, 560 Dimensions

THIS IS A C.A.D. GENERATED DRAWING DO NOT MAKE MANUAL REVISIONS TO MASTER.