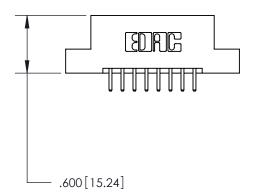

846/896 SERIES HIGH TEMP CARD EDGE CONNECTOR PART NUMBER: 896-016-520-204

**EDAC INC** TORONTO, ONTARIO CANADA

THESE DRAWINGS AND SPECIFICATIONS ARE THE PROPERTY OF EDAC INC., AND SHALL NOT BE REPRODUCED, OR COPIED OR USED AS THE BASIS FOR THE MANUFACTURE OR SALE OF APPARATUS WITHOUT WRITTEN PERMISSION.

THIS IS A C.A.D. GENERATED DRAWING DO NOT MAKE MANUAL REVISIONS TO MASTER.

ISSUE NUMBER

.165[4.19]

.375 [9.54]

ORIGINAL

1

.060 [1.52] .125(3.18) to .210(5.33) **Outside Tails** .125(3.18) to .210(5.33) **Outside Tails** 