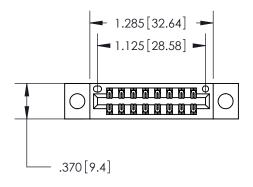

846/896 SERIES HIGH TEMP CARD EDGE CONNECTOR PART NUMBER: 896-016-520-204

**EDAC INC** TORONTO, ONTARIO CANADA

THESE DRAWINGS AND SPECIFICATIONS ARE THE PROPERTY OF EDAC INC., AND SHALL NOT BE REPRODUCED, OR COPIED OR USED AS THE BASIS FOR THE MANUFACTURE OR SALE OF APPARATUS WITHOUT WRITTEN PERMISSION.

<u>Contact Dimensions:</u> 520-P.C. Tail .030x.018 (0.76x0.46) - Tail LG. = .175 (4.45) .125 (3.18) Contact Spacing x .250 (6.35) Row Spacing

THIS IS A C.A.D. GENERATED DRAWING DO NOT MAKE MANUAL REVISIONS TO MASTER.