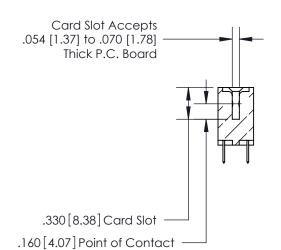

## 846/896 SERIES HIGH TEMP CARD EDGE CONNECTOR CONTACT CODE 555,556,558,559,560 DIMENSIONS

.150 [3.81]

YOUR CONNECTION TO QUALITY & SERVICE

**Contact Code 559** 

**EDAC INC** TORONTO, ONTARIO CANADA

THESE DRAWINGS AND SPECIFICATIONS ARE THE PROPERTY OF EDAC INC.,AND SHALL NOT BE REPRODUCED, OR COPIED OR USED AS THE BASIS FOR THE MANUFACTURE OR SALE OF APPARATUS WITHOUT WRITTEN PERMISSION.

**Contact Code 560** 

INSULATOR MATERIAL: THERMOPLASTIC POLYESTER, UL 94V-0 CONTACT MATERIAL; COPPER, NICKEL, TIN ALLOY CA-725 CONTACT PLATING: GOLD ON THE MATING AREA, TIN-LEAD ON THE CONTACT TAILS, NICKEL UNDERPLATE

**Contact Code 558** 