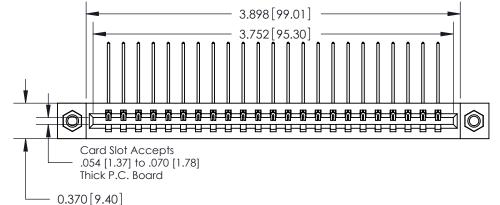

## **Contact Detail**

THIS IS A C.A.D. GENERATED DRAWING DO NOT MAKE MANUAL REVISIONS TO MASTER.

ISSUE NUMBER ORIGINAL

**See Accompanying Pages for:** 

**Contact Bend Details** 

837/887 Series High Temp Card Edge Connector Part Number: 887-023-559-607