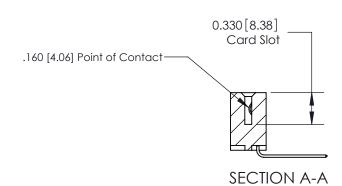

ISSUE NUMBER

ORIGINAL

1

| 837/887 Series High Temp Card Edge Connector<br>Contact Bend Detail |                                                                           | ACAD REFERENCE                                                      | NO. 837 EN     | 837 ENG MASTER   |       |  |
|---------------------------------------------------------------------|---------------------------------------------------------------------------|---------------------------------------------------------------------|----------------|------------------|-------|--|
|                                                                     |                                                                           | DRAWN: J.LEE                                                        | DATE: OC       | DATE: OCT. 06/09 |       |  |
|                                                                     | Confact bend Defail                                                       |                                                                     | CHECKED:       | DATE:            | DATE: |  |
| EDAC INC THE                                                        | THESE DRAWINGS AND SPECIFICATIONS                                         | SCALE: NTS                                                          | SHEET          | 2 <b>OF</b> 2    |       |  |
|                                                                     | TORONTO, ONTARIO SHALL NOT BE REPRODUCED, OR OR USED AS THE BASIS FOR THE | ARE THE PROPERTY OF EDAC INC.,AND SHALL NOT BE REPRODUCED,OR COPIED | DRAWING NUMBER |                  | ISSUE |  |
|                                                                     |                                                                           | MANUFACTURE OR SALE OF APPARATUS                                    | 837 Assembly   |                  | 1     |  |