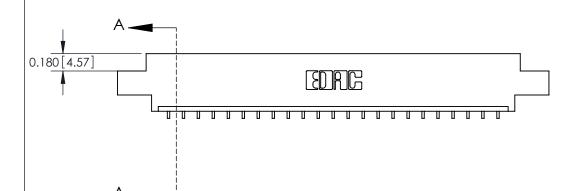

## **Contact Detail**

THIS IS A C.A.D. GENERATED DRAWING DO NOT MAKE MANUAL REVISIONS TO MASTER.

ISSUE NUMBER ORIGINAL

**See Accompanying Pages for:** 

**Contact Bend Details** 

837/887 Series High Temp Card Edge Connector Part Number: 887-023-559-607